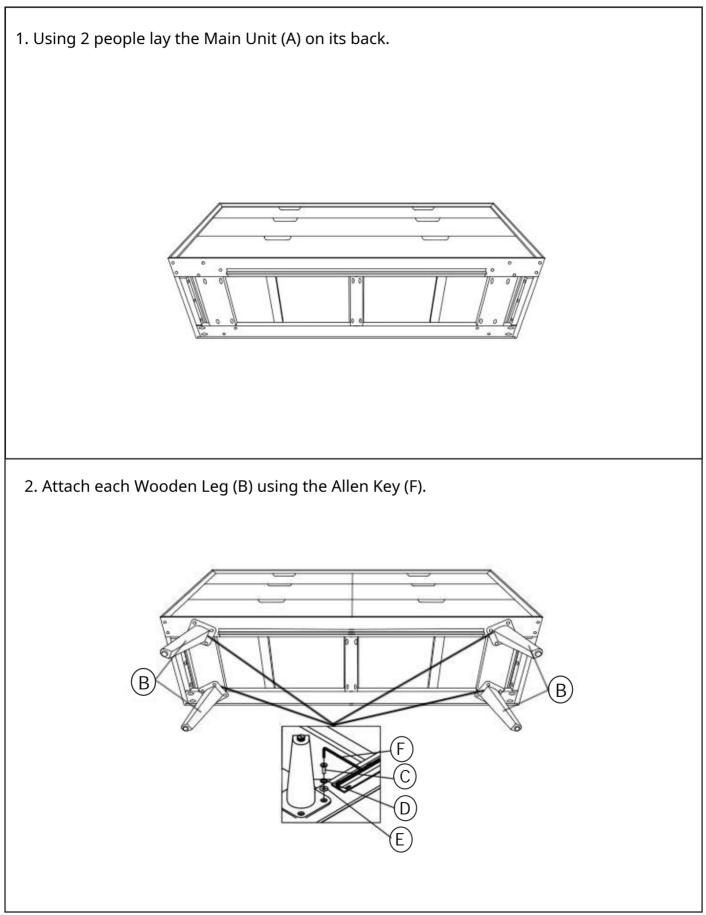

### feather&black Saunders Chest of Drawers

Components supplied (not actual size)

A: Main Unit Quantity: 1 pc

B: Wooden Leg Quantity: 4 pcs

Fixture and fittings supplied (not actual size)

C: Bolt M6 x 20mm Quantity: 16 pcs

D: Metal Washer Ø8/Ø18mm Quantity: 16 pcs

E: Spring Washer Ø8/Ø16mm Quantity: 16 pcs

F: Allen Key Quantity: 1 pc

G: Fabric Anti-Tip Straps + Furniture Screws Quantity: 3 pcs