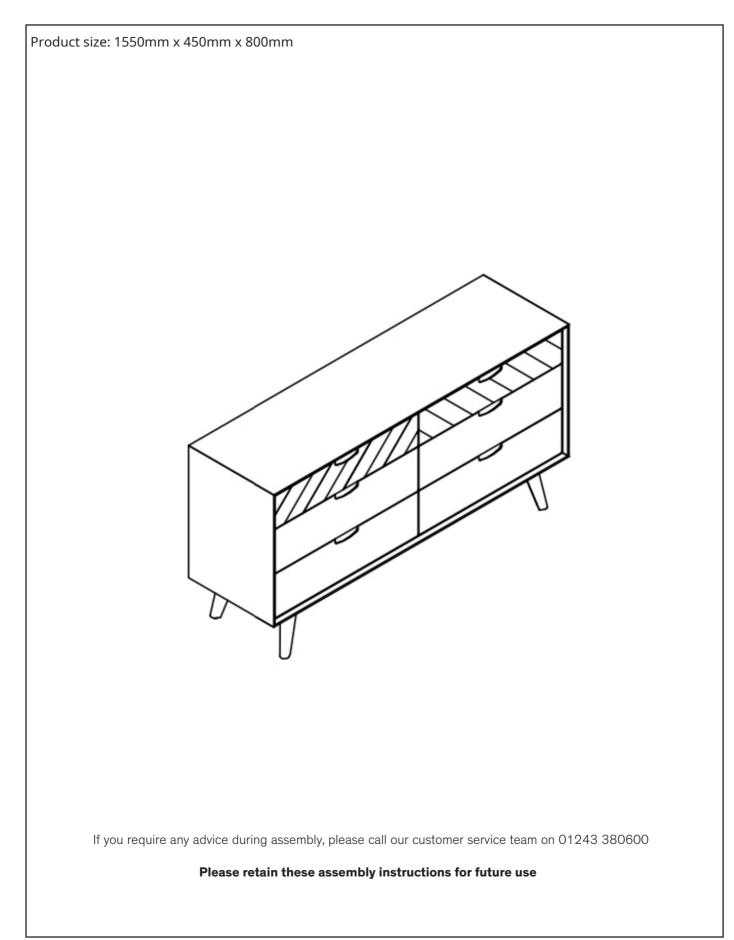

### Saunders Chest of Drawers - Assembly Instructions

### feather&black Saunders Chest of Drawers

Components supplied (not actual size)

A: Main Unit Quantity: 1 pc

B: Wooden Leg Quantity: 4 pcs

Fixture and fittings supplied (not actual size)

C: Bolt M6 x 20mm Quantity: 16 pcs