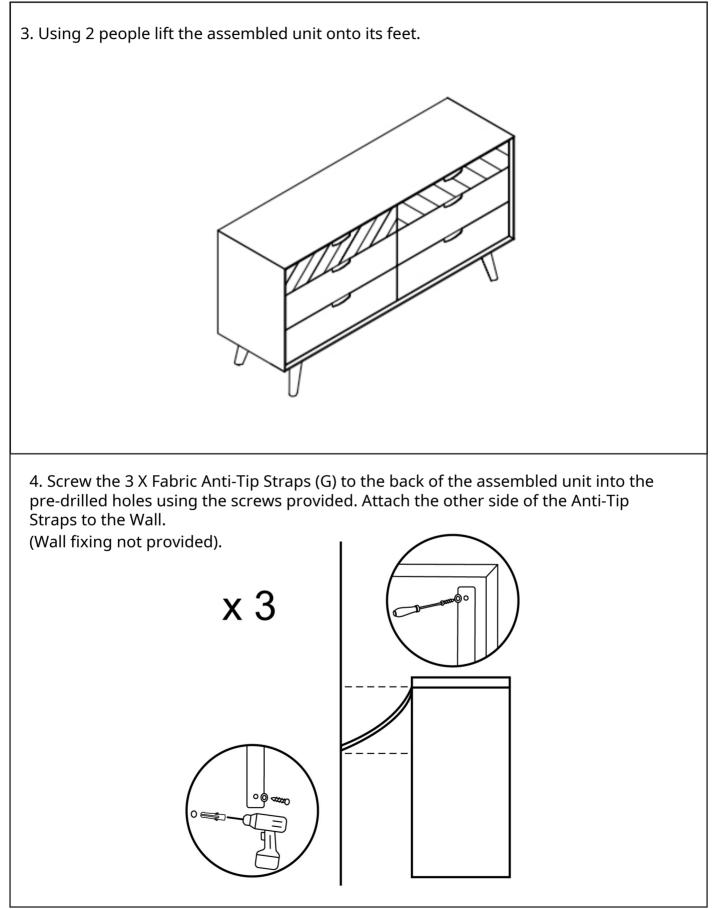

#### Anti-tip safety kit

We recommend using the supplied kit to attach all draws and wardrobes to the wall to avoid any risk of tipping in use.

Please ensure the correct wall fixing for your wall (not supplied).

D: Metal Washer Ø8/Ø18mm Quantity: 16 pcs

E: Spring Washer Ø8/Ø16mm Quantity: 16 pcs

F: Allen Key Quantity: 1 pc

G: Fabric Anti-Tip Straps + Furniture Screws Quantity: 3 pcs