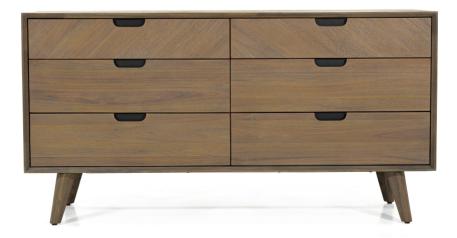

### Saunders Chest of Drawers

### feather&black Saunders Chest of Drawers

Components supplied (not actual size)

A: Main Unit Quantity: 1 pc

B: Wooden Leg Quantity: 4 pcs

Fixture and fittings supplied (not actual size)

C: Bolt M6 x 20mm Quantity: 16 pcs