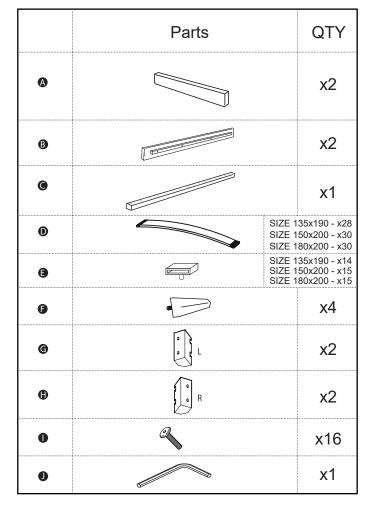

### Quinn Bed Assembly.

Please check that you have all the required parts before following the bellow instructions to assemble the bed.

#### Slat Size

| 4'6 (Double)    | 677 x 63 x 8 mm |
|-----------------|-----------------|
| 5' (King)       | 750 x 63 x 8 mm |
| 6' (Super King) | 903 x 63 x 8 mm |

0

A

0