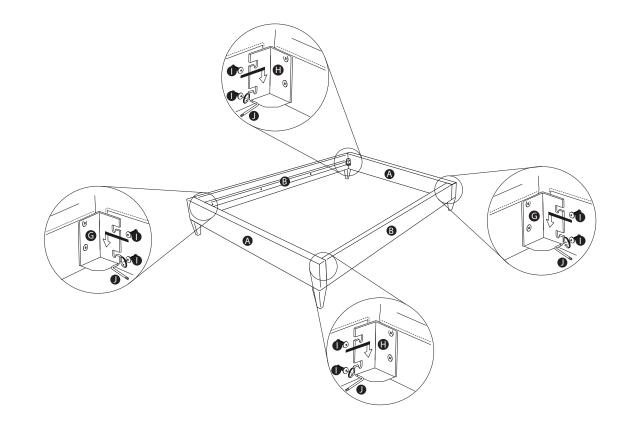

### Quinn Bed Assembly.

Please check that you have all the required parts before following the bellow instructions to assemble the bed.

#### Before you get started:

- The legs are not pre-fitted to the frame.
- Assembly requires 2 people.