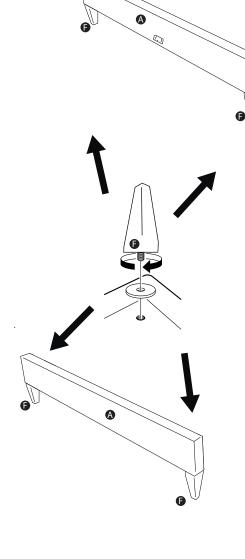

### Quinn Bed Assembly.

Please check that you have all the required parts before following the bellow instructions to assemble the bed.

#### Before you get started:

- The legs are not pre-fitted to the frame.
- Assembly requires 2 people.