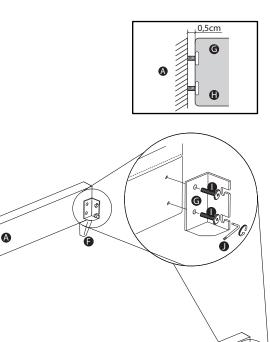

### Quinn Bed Assembly.

Please check that you have all the required parts before following the bellow instructions to assemble the bed.

#### Before you get started:

- The legs are not pre-fitted to the frame.
- Assembly requires 2 people.