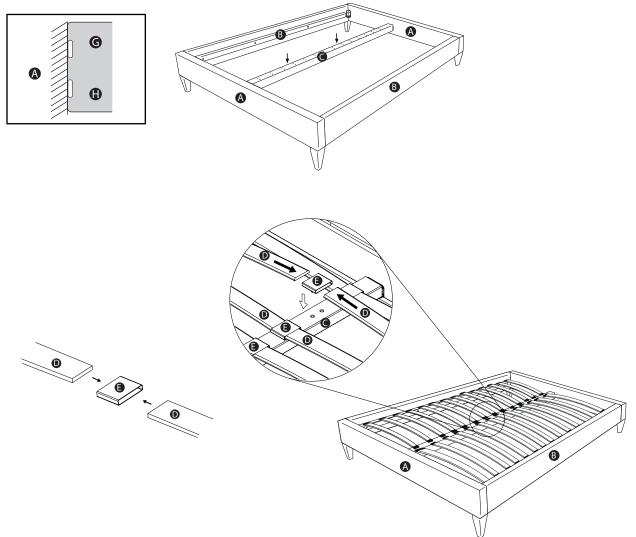

### Quinn Bed Assembly.

Please check that you have all the required parts before following the bellow instructions to assemble the bed.

#### Before you get started:

- The legs are not pre-fitted to the frame.
- Assembly requires 2 people.