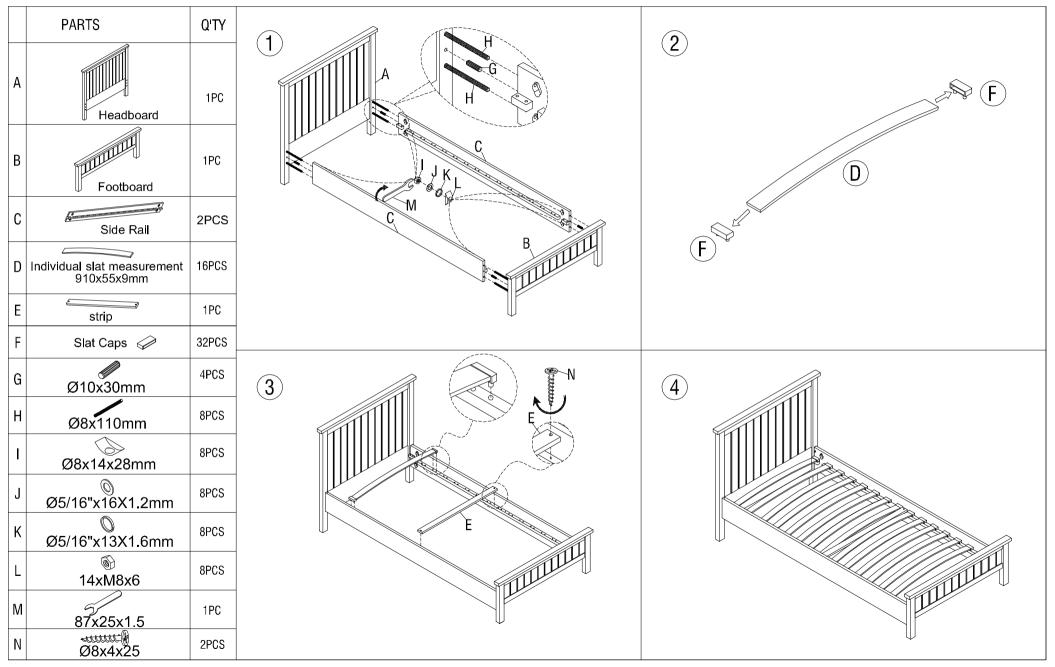

of the assembly area

#### **PRODUCT SAFETY**

- All assembly fastenings should always be tightened properly and care should be taken that no fittings are loose
- Periodically check and ensure that all components are in their proper position, free from damage, and that all connectors are tight

#### PRODUCT CARE

- Wipe clean using a soft damp cloth followed by dry cloth
- Do not use abrasives or cleaning products which may contain ammonia or solvents
- Take care when handling or moving the furniture. Careless handling can damage wooden furniture, try to lift rather than drag

#### **TOOLS REQUIRED**

 Please use spanner (included) and Philips Head Screwdriver (not included) to assemble the Olivia Bedstead Single





## feather & black

### ASSEMBLY INSTRUCTION

OLIVIA3' BED PAGE 1 OF 1