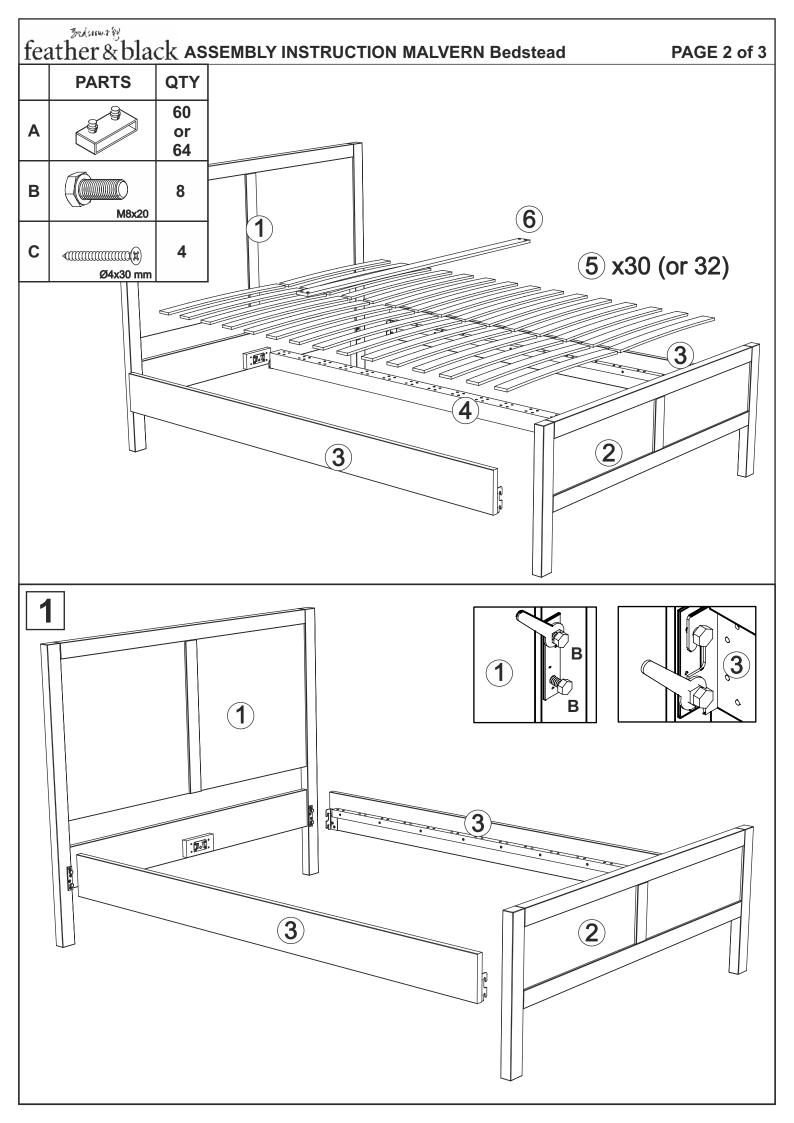

## Thank you for buying the MALVERN Bedstead

- Please take a few quiet minutes to read these instructions
- It is recommended that this product is assembled by two adults
- · This product contains small parts, keep small children clear of the assembly area
- Lay out the parts on a clean, flat surface and compare with the parts checklist. Save all packaging until assembly is complete to avoid accidentally discarding fittings