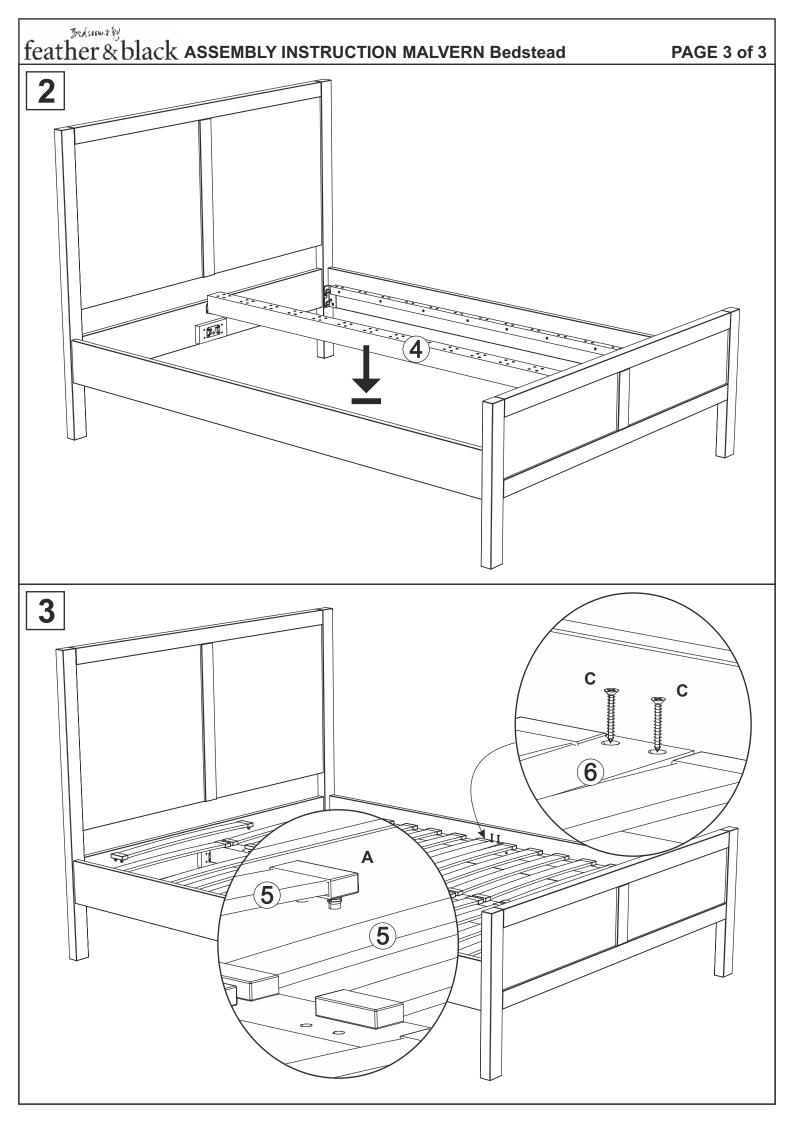

## Thank you for buying the MALVERN Bedstead

- Please take a few quiet minutes to read these instructions
- It is recommended that this product is assembled by two adults
- · This product contains small parts, keep small children clear of the assembly area
- Lay out the parts on a clean, flat surface and compare with the parts checklist. Save all packaging until assembly is complete to avoid accidentally discarding fittings