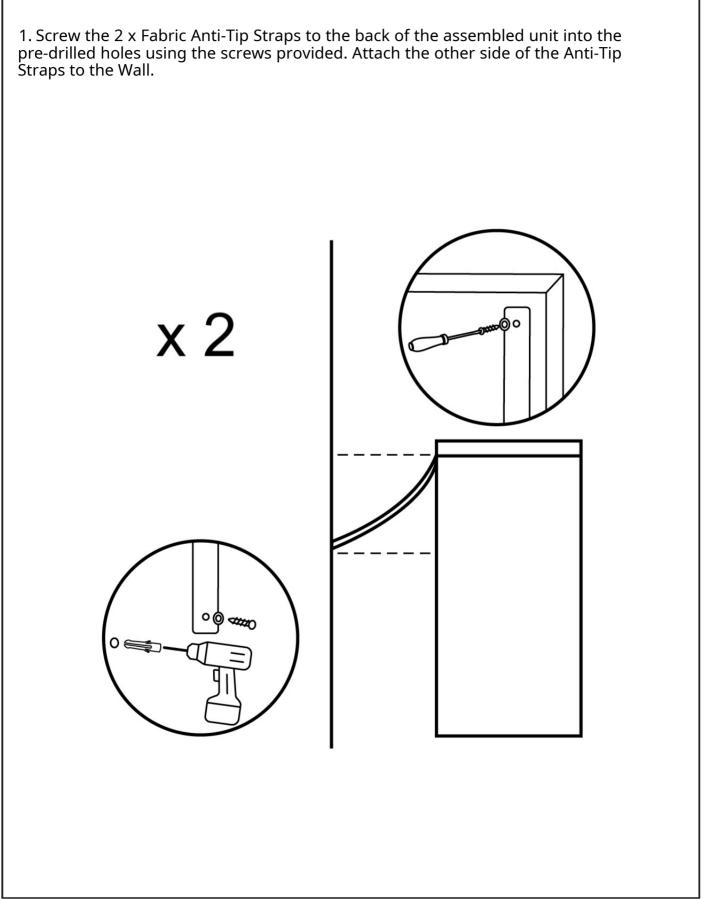

#### Anti-tip safety kit

We recommend using the supplied kit\* to attach all draws and wardrobes to the wall to avoid any risk of tipping in use. Please ensure the correct wall fixing for your wall (not supplied).

#### Missing parts or faulty products

If you are missing any fixtures or fittings during assembly, or a part is unfortunately faulty please call our customer service team on 01243 380600.

\* Please be aware that only certain products require anti-tipping kits. These will only be supplied as necessary, so please don't worry if this is not included with your items.