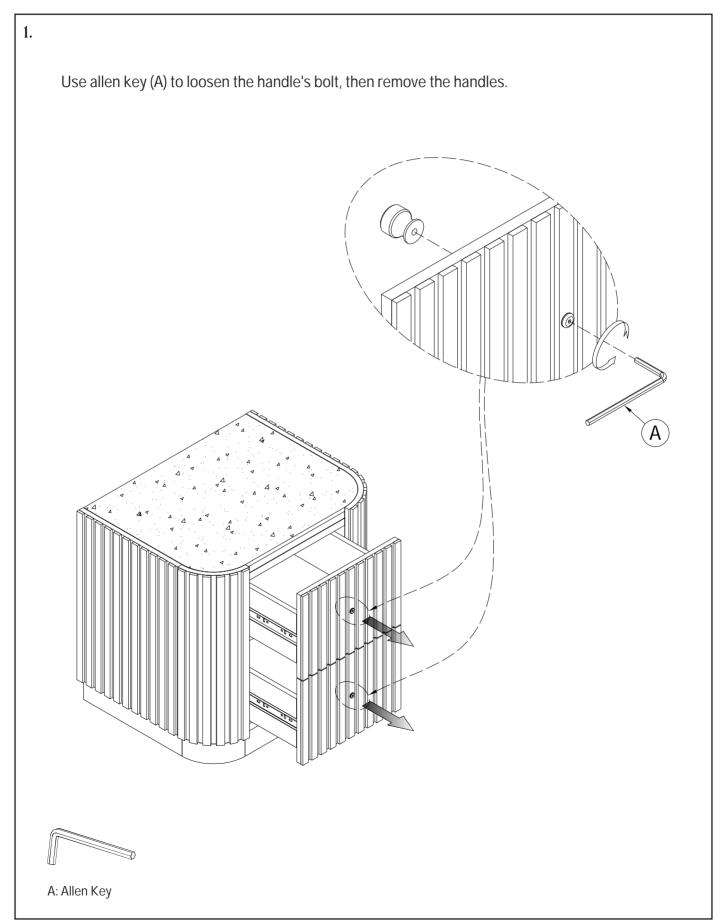

### Jacob Bedside

Fixtures and fittings supplied (not actual size)

A: Allen Key M4x110 (mm) Quantity: 1 pc