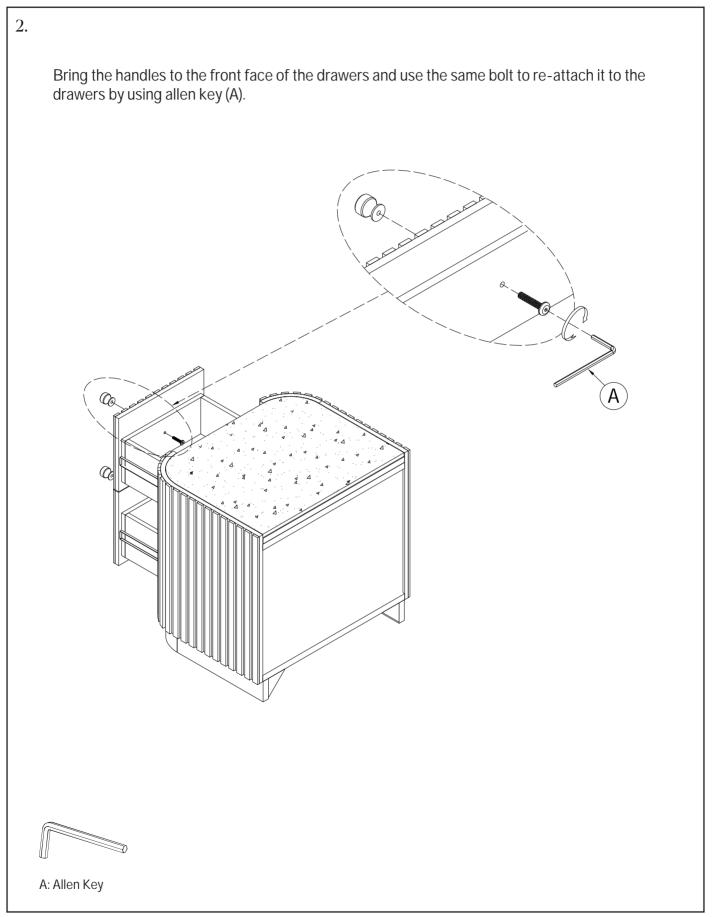

### Jacob Bedside

Fixtures and fittings supplied (not actual size)

A: Allen Key M4x110 (mm) Quantity: 1 pc