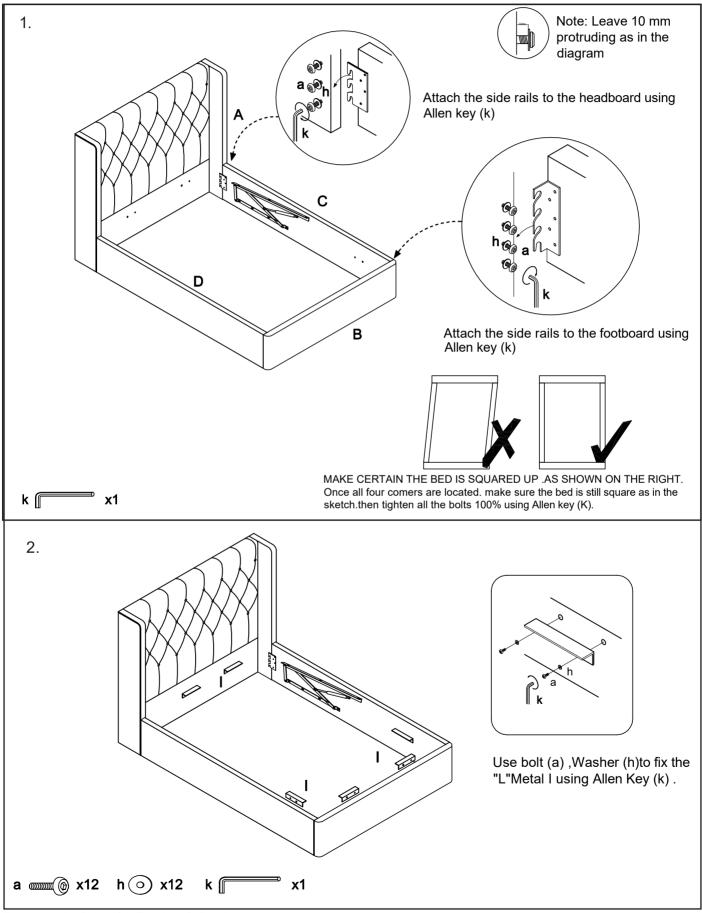

Time to assemble

Necessary tools

Missing parts or faulty products If you are missing any fixtures or fittings during assembly, or a part is unfortunately faulty please call our customer service team on 01243 380600