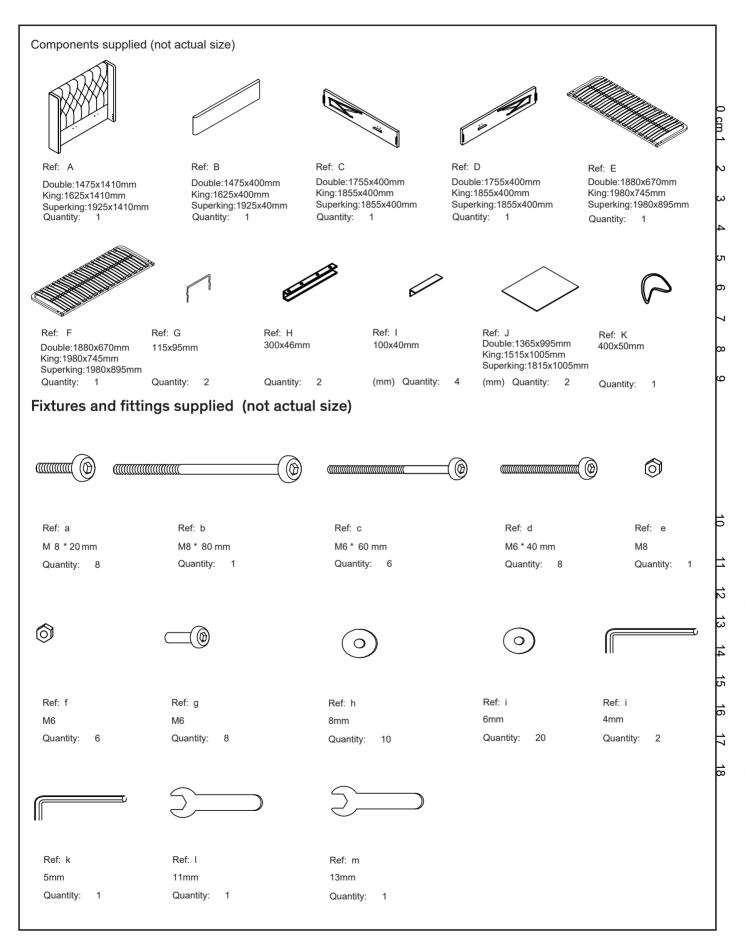

Time to assemble

Necessary tools

Missing parts or faulty products If you are missing any fixtures or fittings during assembly, or a part is unfortunately faulty please call our customer service team on 01243 380600