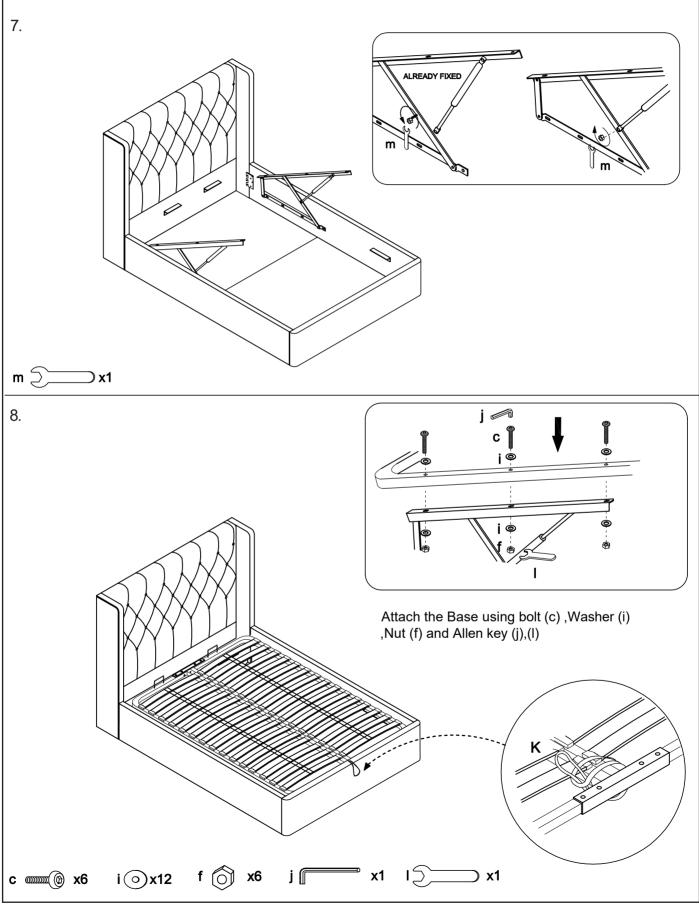

etimes appear slightly different. Over a period of time the colour might lighten or fade slightly due to light exposure.

#### **Product Care**

To clean, slightly moisten cloth with water and wipe surfaces. A damp cloth holds dust and prevents damage. repeat with a dry, soft, lint-free cloth. Do not use abrasives or cleaning products which may contain ammonia or solvents. Number of people required to assemble Two people to assemble the product and two people to lift in to position.



Time to assemble



Necessary tools



Missing parts or faulty products If you are missing any fixtures or fittings during assembly, or a part is unfortunately faulty please call our customer service team on 01243 380600

## feather&black

### Ives ottoman Bed





Produced in China for Feather & Black







Produced in China for Feather & Black

www.featherandblack.com