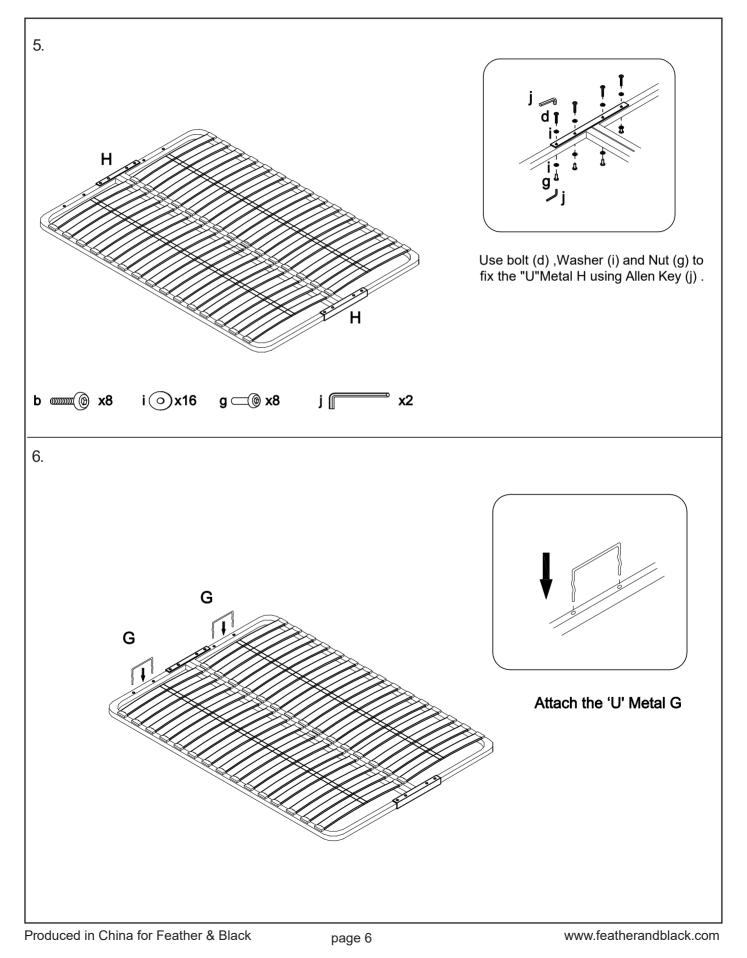

ometimes appear slightly different. Over a period of time the colour might lighten or fade slightly due to light exposure.

#### **Product Care**

To clean, slightly moisten cloth with water and wipe surfaces. A damp cloth holds dust and prevents damage. repeat with a dry, soft, lint-free cloth. Do not use abrasives or cleaning products which may contain ammonia or solvents. Number of people required to assemble Two people to assemble the product and two people to lift in to position.



Time to assemble



Necessary tools



Missing parts or faulty products If you are missing any fixtures or fittings during assembly, or a part is unfortunately faulty please call our customer service team on 01243 380600

## feather&black

### Ives ottoman Bed





Produced in China for Feather & Black







Produced in China for Feather & Black

www.featherandblack.com