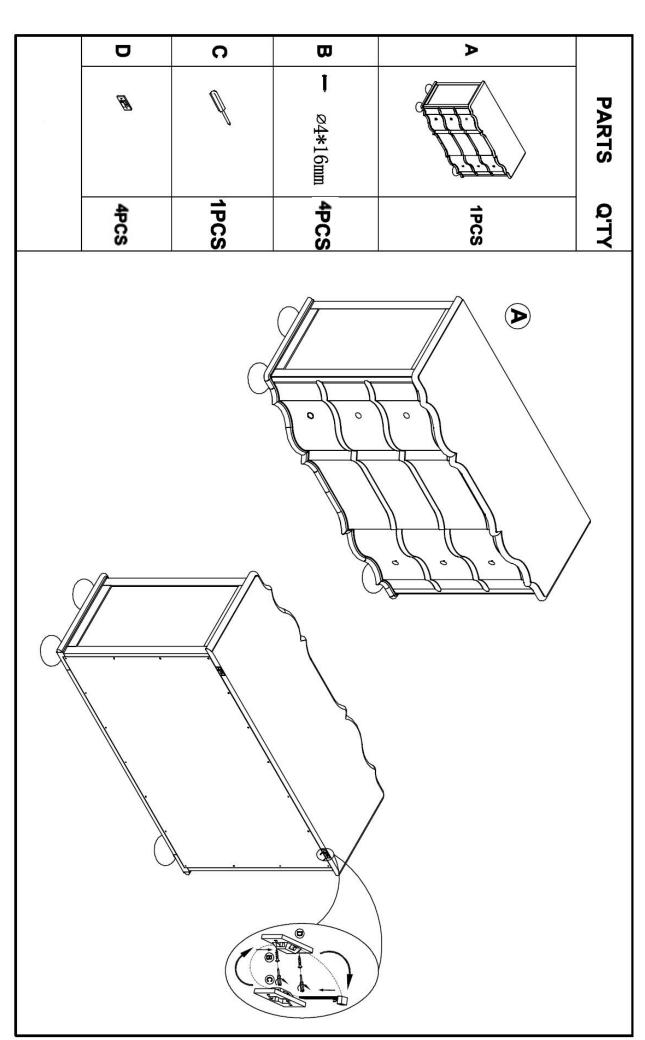

## **Emporium Grande Chest of 3 Drawer**

## IMPORTANT READ CAREFULLY - RETAIN FOR FUTURE REFERENCE

Thank you for buying the Emporium Grande Chest of 3 Drawer

feather & black **ASSEMBLY INSTRUCTIONS Emporium Grande Chest of 3 Drawer PAGE 1 OF 1** 

If you are uncertain about what type of screw or fitting to use, please contact your hardware store. Note: Different wall materials require different types of fixing devices. Use fixing devices suitable for the walls in your home (not included).