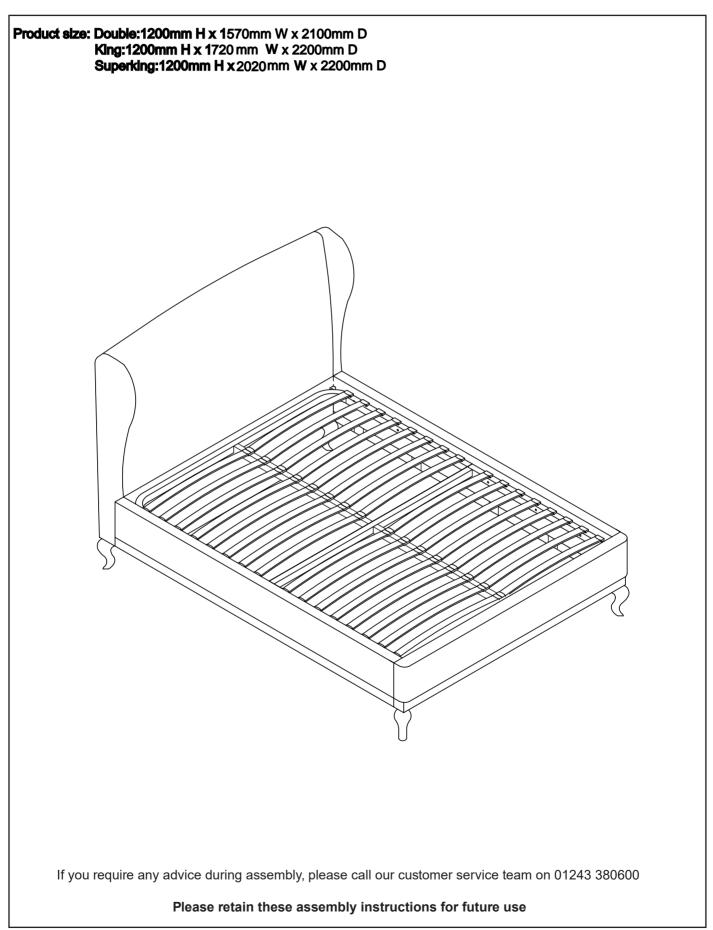

## feather&black

### **Buxton Bed - Assembly Instructions**



## feather&black

### **Buxton Bed**

### Before you start

#### Thank you for purchasing this Buxton bed.

Please read these instructions fully prior to assembly to familiarise yourself with the various stages of construction. Carefully open all packs supplied and check the contents against the parts and fittings check list.

Do not destroy any of the packaging until you are certain that you have all the necessary parts for the assembly.

This item is heavy once assembled. Please try to assemble the item as close as possible to the point of use. Take care when moving the item to avoid personal injury or damage to the product and always lift rather than drag.

There are small components used in the construction of this furniture as well as plastic packaging, these should be kept away fro