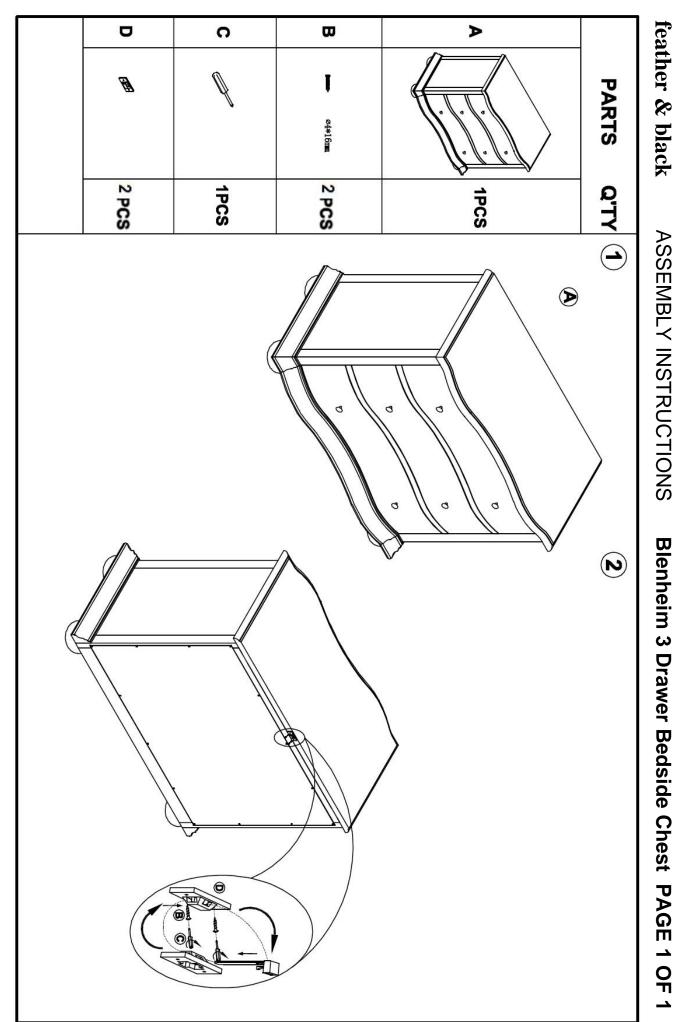

# feather & black

## **Blenheim 3 Drawer Bedside Chest**

### **IMPORTANT READ CAREFULLY – RETAIN FOR FUTURE REFERENCE**

#### Thank you for buying the Blenheim 3 Drawer Bedside Chest

#### PRODUCT CARE

- Wipe clean using a soft damp cloth followed by dry cloth
- Do not use abrasives or cleaning products which may contain ammonia or solvents
- Take care when handling or moving the furniture. Careless handling can damage wooden furniture, try to lift rather than drag
- The fabric is dry clean only and spot clean only

If you are uncertain about what type of screw or fitting to use, please contact your hardware store. Note: Different wall materials require different types of fixing devices. Use fixing devices suitable for the walls in your home (not included).