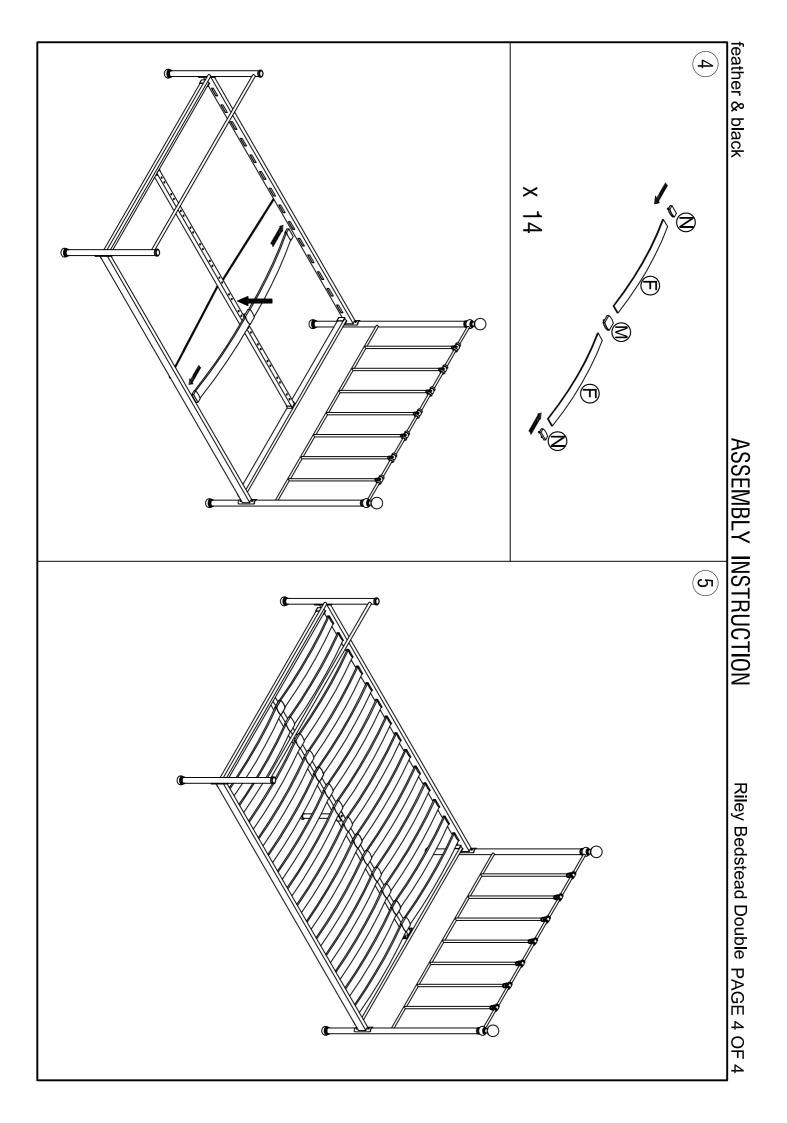

## **TOOLS REQUIRED:**

Please use Allen key

| C                                                      | 1PC   | M4                   | 0        |
|--------------------------------------------------------|-------|----------------------|----------|
| CS                                                     | 28PCS |                      | Z        |
| CS                                                     | 14PCS |                      | Z        |
|                                                        | 17PCS | (O)<br>1/4"x Ø16*1.0 |          |
|                                                        | 8PCS  | 1/4" x Ø23 x 2.0     | <u></u>  |
| SS                                                     | 2PCS  | 00000000 pp          | ے        |
| CS CS                                                  | 17PCS | 1/4"*22              |          |
|                                                        | 2PCS  | 0                    | エ        |
|                                                        | 2PCS  |                      | G        |
|                                                        | 28PCS |                      | п        |
|                                                        | 2PCS  |                      | т        |
|                                                        | 1PC   |                      |          |
|                                                        | 2PCS  |                      | <u>0</u> |
| 0                                                      | 1PC   | $\mathcal{I}$        | B        |
| C (                                                    | 1PC   |                      | D        |
|                                                        | Q'TY  | PARTS                |          |
| ASSEMBLY INSTRUCTION Riley Bedstead Double PAGE 2 OF 4 |       | feather & black      | Ia∱      |