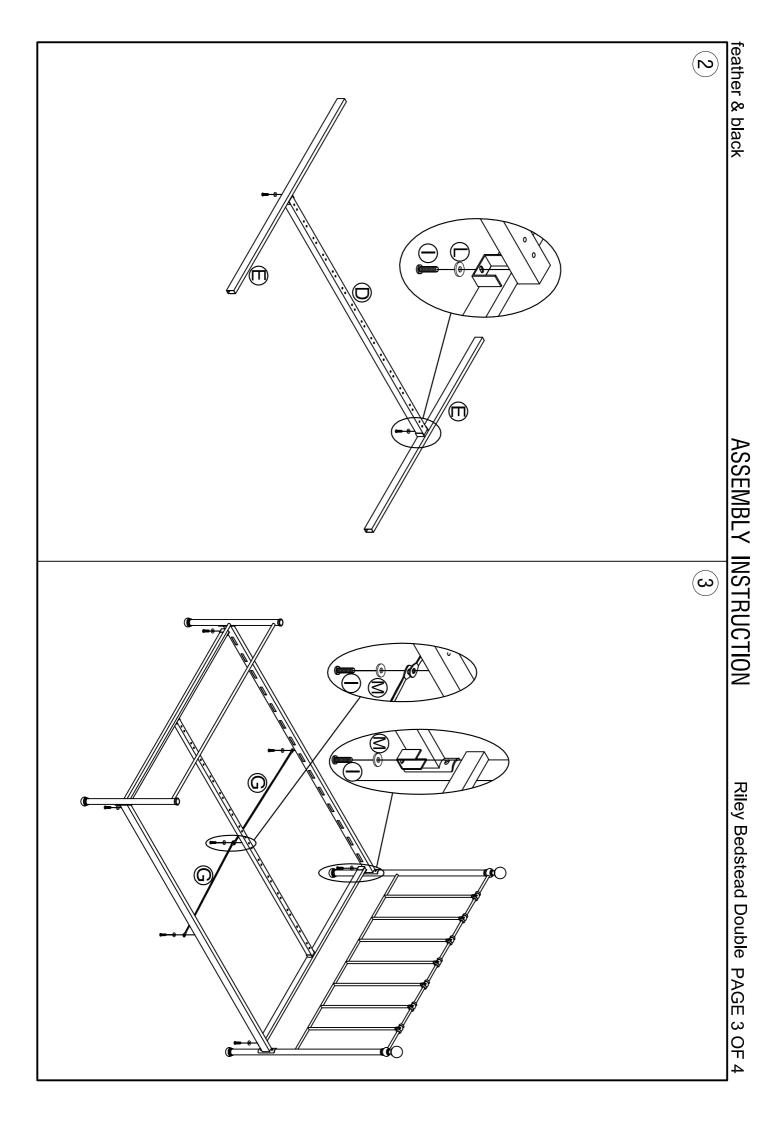

## **TOOLS REQUIRED:**

Please use Allen key

| C                                                      | 1PC   | M4                   | 0        |
|--------------------------------------------------------|-------|----------------------|----------|
| CS                                                     | 28PCS |                      | Z        |
| CS                                                     | 14PCS |                      | Z        |
|                                                        | 17PCS | (O)<br>1/4"x Ø16*1.0 |          |
|                                                        | 8PCS  | 1/4" x Ø23 x 2.0     | <u></u>  |
| SS                                                     | 2PCS  | 00000000 pp          | ے        |
| CS CS                                                  | 17PCS | 1/4"*22              |          |
|                                                        | 2PCS  | 0                    | エ        |
|                                                        | 2PCS  |                      | G        |
|                                                        | 28PCS |                      | п        |
|                                                        | 2PCS  |                      | т        |
|                                                        | 1PC   |                      |          |
|                                                        | 2PCS  |                      | <u>0</u> |
| 0                                                      | 1PC   | $\mathcal{I}$        | B        |
| C (                                                    | 1PC   |                      | D        |
|                                                        | Q'TY  | PARTS                |          |
| ASSEMBLY INSTRUCTION Riley Bedstead Double PAGE 2 OF 4 |       | feather & black      | Ia∱      |