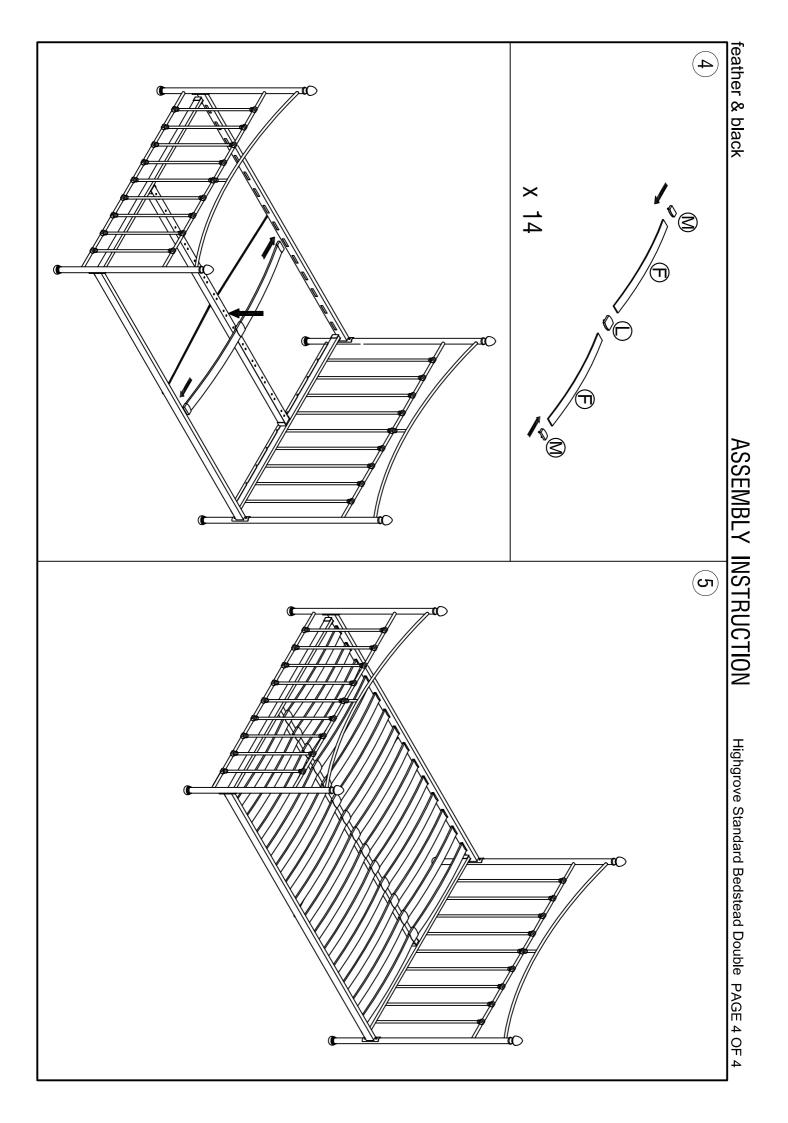

## **TOOLS REQUIRED:**

Please use Allen key

| N 1PC | M 28PCS | L 14PCS | K    | J 1/4" x Ø23 x 2.0 8PCS | 17PCS | н 🖕 4РСЅ | G 2PCS | F 28PCS | E 2PCS                                 | D 1PC | C 2PCS | B 1PC | A 1PC    | PARTS Q'TY |
|-------|---------|---------|------|-------------------------|-------|----------|--------|---------|----------------------------------------|-------|--------|-------|----------|------------|
|       | SS SS   |         | i is |                         |       |          |        |         | SS |       |        |       | <u> </u> |            |