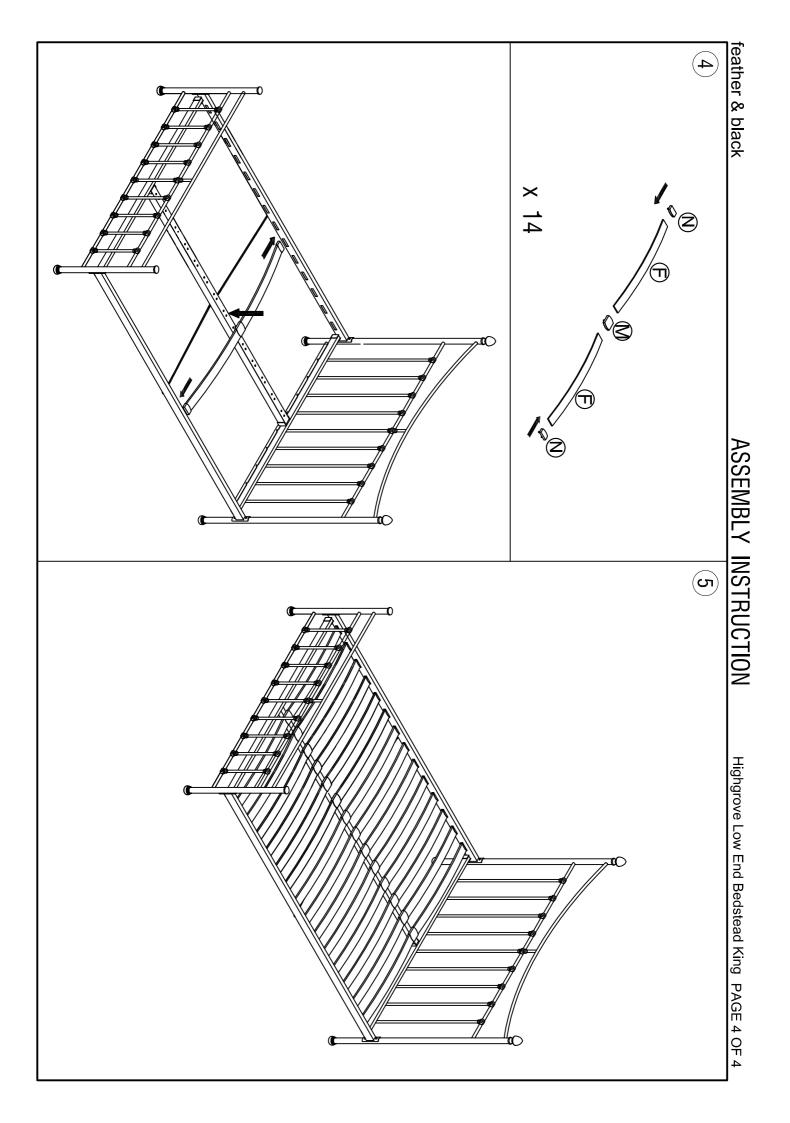

## IMPORTANT READ CAREFULLY - RETAIN FOR FUTURE REFERENCE

- Read all instructions before assembly. KEEP INSTRUCTIONS FOR FUTURE USE
- Save all packing materials until assembly is complete to avoid accidentally discarding fittings
- All assembly fastenings should always be tightened properly and that care should be taken that no fittings are loose
- To clean, slightly moisten cloth with water and wipe surfaces. A damp cloth holds dust and prevents damage. Repeat with a dry, soft, lint-free cloth
- Do not use abrasives or cleaning products which may contain ammonia or solvents
- Once bed is assembled, do not sit, stand or apply weight directly to slats unless mattress is in place.