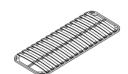

## Components supplied (not actual size)

Ref: A Dimensions (mm) Quantity: 1

Ref: B Dimensions (mm) Quantity: 1

Ref: C Dimensions (mm) Quantity: 2

Ref: D Dimensions (mm) Quantity: 2

Ref: I Dimensions (mm) Quantity: 1