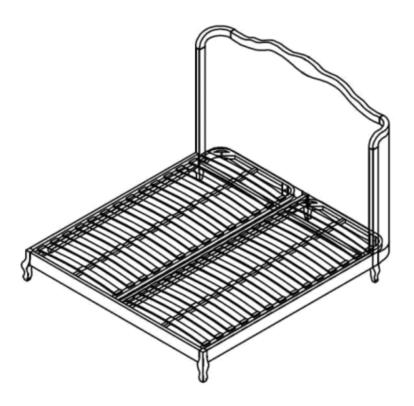

## Versailles Bed

## Components supplied (not actual size)

Ref: A Dimensions (mm) Quantity: 1

Ref: B Dimensions (mm) Quantity: 1

Ref: C Dimensions (mm) Quantity: 2

Ref: D Dimensions (mm) Quantity: 2

Ref: I Dimensions (mm) Quantity: 1