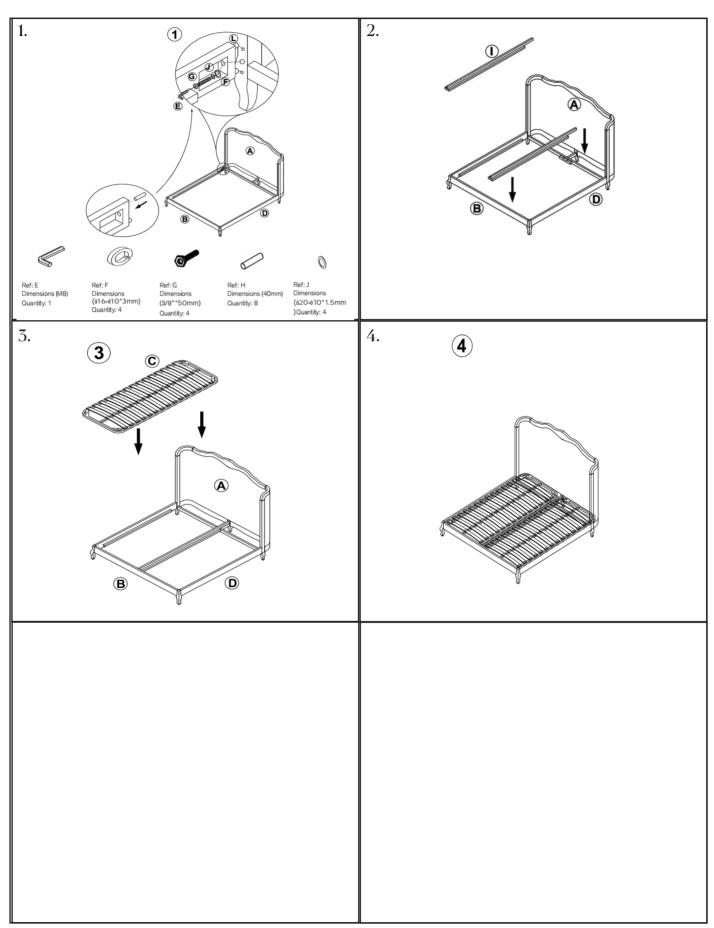

## Components supplied (not actual size)

Ref: A Dimensions (mm) Quantity: 1

Ref: B Dimensions (mm) Quantity: 1

Ref: C Dimensions (mm) Quantity: 2

Ref: D Dimensions (mm) Quantity: 2

Ref: I Dimensions (mm) Quantity: 1

## Fixtures and fittings supplied (not actual size)

Ref: E Dimensions (M8) Quantity: 1

Ref: F Dimensions (16-10\*3mm) Quantity: 4

Ref: G Dimensions (3/8"\*50mm) Quantity: 4

Ref: H Dimensions (40mm) Quantity: 8

Ref: J Dimensions ( 20- 10\*1.5mm )Quantity: 4