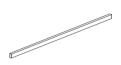

## Components supplied (not actual size)

Ref: A Dimensions (mm) Quantity: 1

Ref: B Dimensions (mm) Quantity: 1

Ref: C Dimensions (mm) Quantity: 2

Ref: D Dimensions (mm) Quantity: 2

Ref: I Dimensions (mm) Quantity: 1