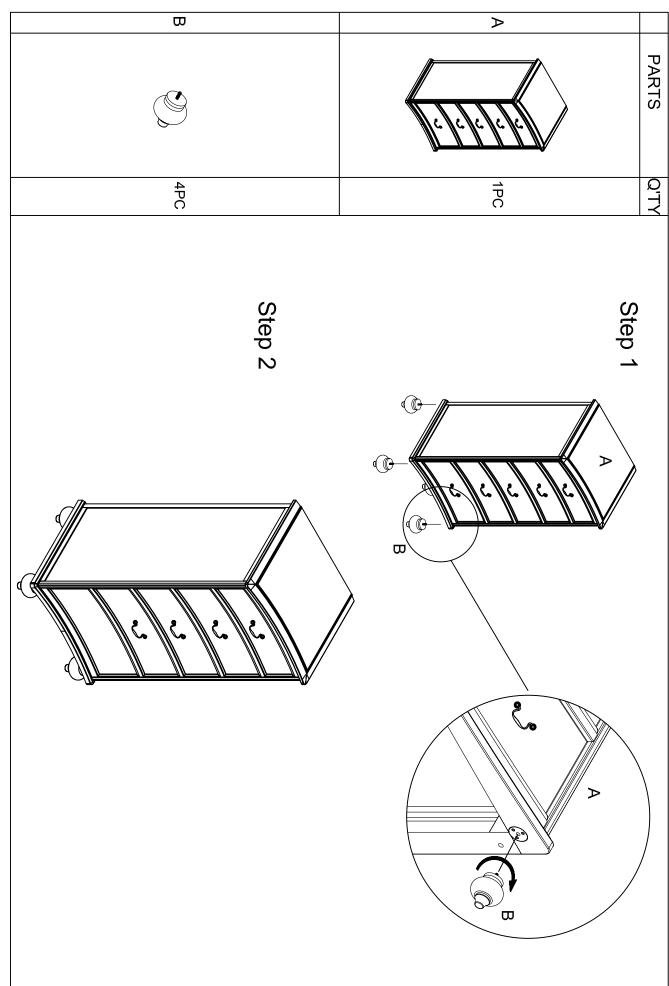

PORTANT READ CAREFULLY - RETAIN FOR FUTURE REFERENCE

Thank you for buying the Swift 5 Drawer Tall Chest

- Please take a few minutes to read these instructions
- This product contains small parts, keep small children clear of the assembly area

## PRODUCT SAFETY

- All assembly fastenings should always be tightened properly and care should be taken that no fittings are loose
- Periodically check and ensure that all components are in their proper position, free from damage, and that all connectors are tight

## PRODUCT CARE

- Wipe clean using a soft damp cloth followed by dry cloth
- Do not use abrasives or cleaning products which may contain ammonia or solvents
- Take care when handling or moving the furniture. Careless handling can damage wooden furniture, try to lift rather than drag