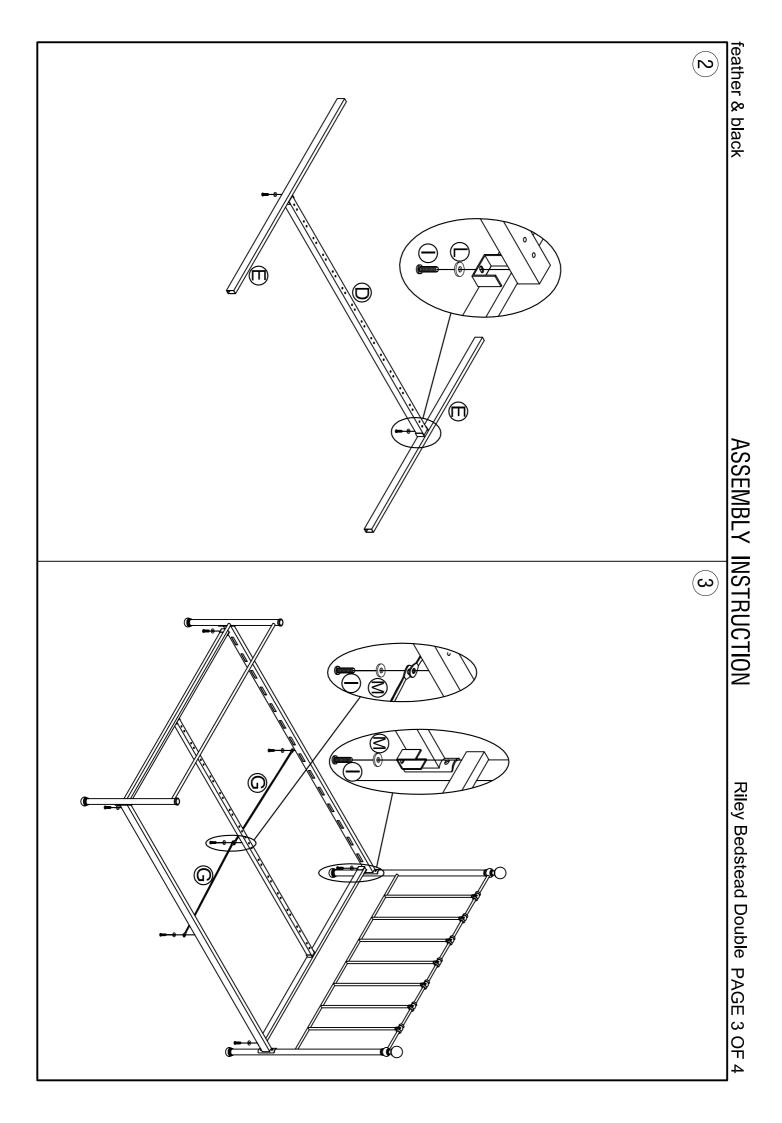

## IMPORTANT READ CAREFULLY - RETAIN FOR FUTURE REFERENCE

- Read all instructions before assembly. KEEP INSTRUCTIONS FOR FUTURE USE
- Save all packing materials until assembly is complete to avoid accidentally discarding fittings
- All assembly fastenings should always be tightened properly and that care should be taken that no fittings are loose
- To clean, slightly moisten cloth with water and wipe surfaces. A damp cloth holds dust and prevents damage. Repeat with a dry, soft, lint-free cloth
- Do not use abrasives or cleaning products which may contain ammonia or solvents
- Once bed is assembled, do not sit, stand or apply weight directly to slats unless mattress is in place.