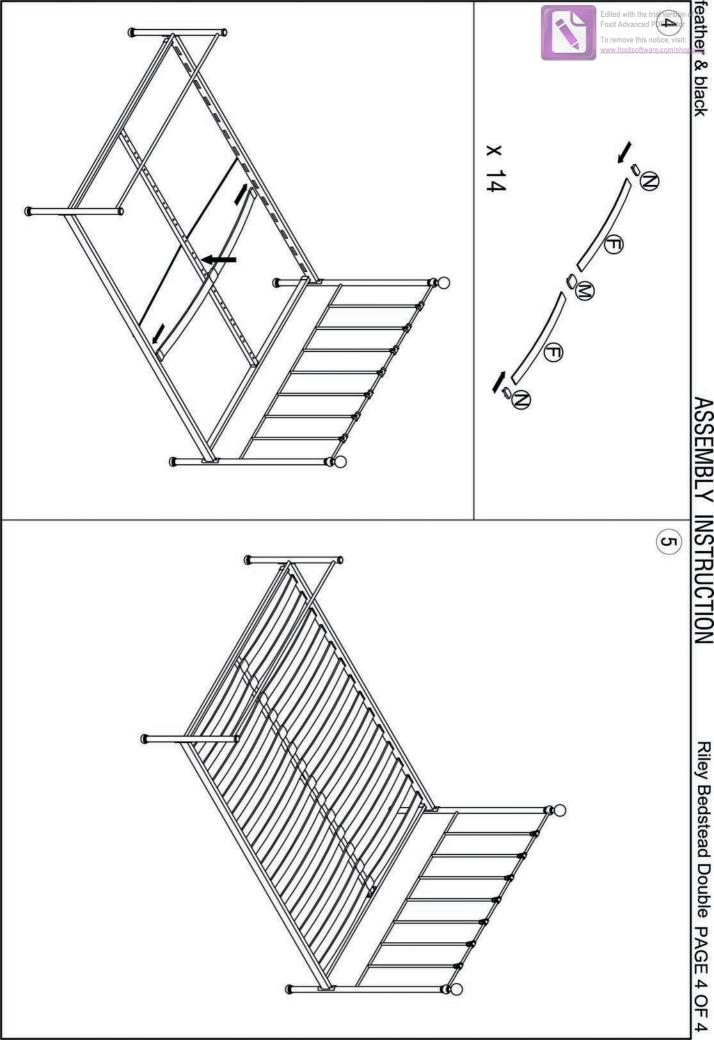

## IMPORTANT READ CAREFULLY - RETAIN FOR FUTURE REFERENCE

- Read all instructions before assembly. KEEP INSTRUCTIONS FOR FUTURE USE
- Save all packing materials until assembly is complete to avoid accidentally discarding fittings
- All assembly fastenings should always be tightened properly and that care should be taken that no fittings are loose
- To clean, slightly moisten cloth with water and wipe surfaces. A damp cloth holds dust and prevents damage. Repeat with a dry, soft, lint-free cloth
- Do not use abrasives or cleaning products which may contain ammonia or solvents
- Once bed is assembled, do not sit, stand or apply weight directly to slats unless mattress is in place.