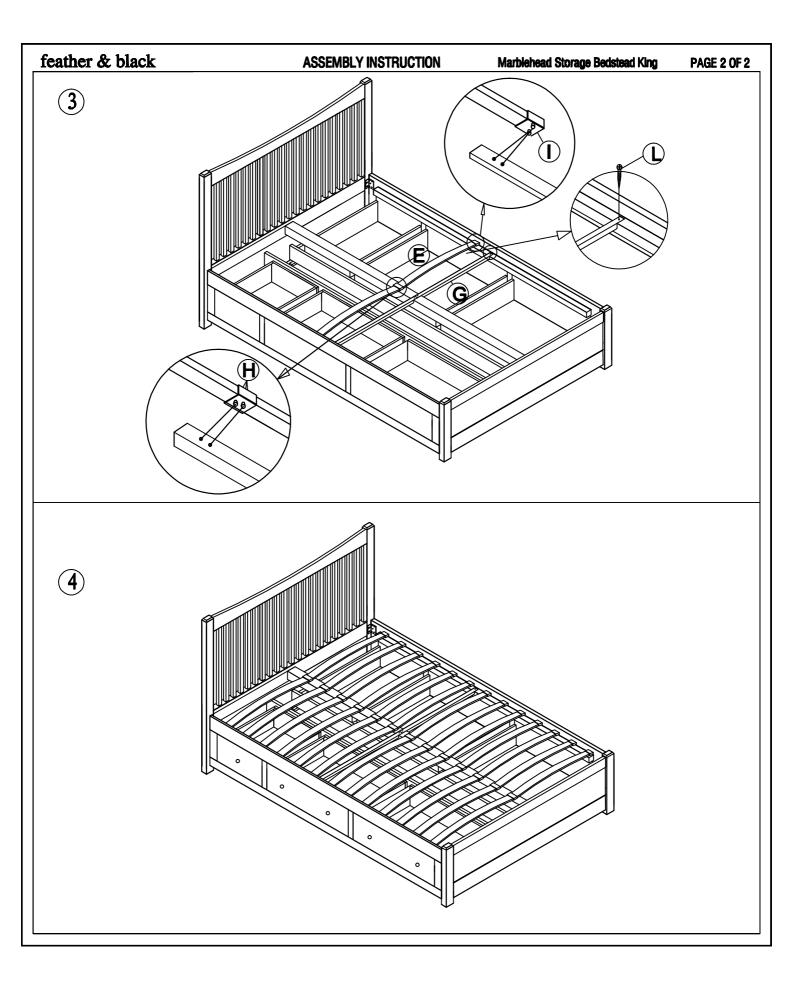

### **TOOLS REQUIRED**

• Please use spanner part J (included) to assemble the bedstead

5