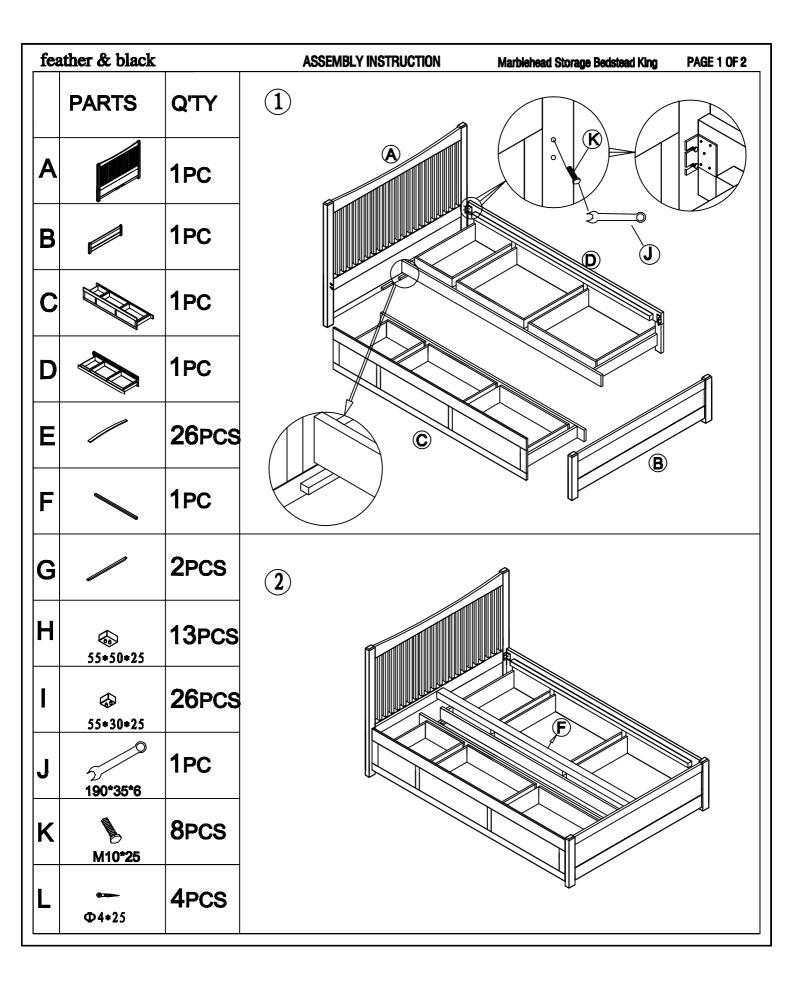

### **TOOLS REQUIRED**

• Please use spanner part J (included) to assemble the bedstead

5