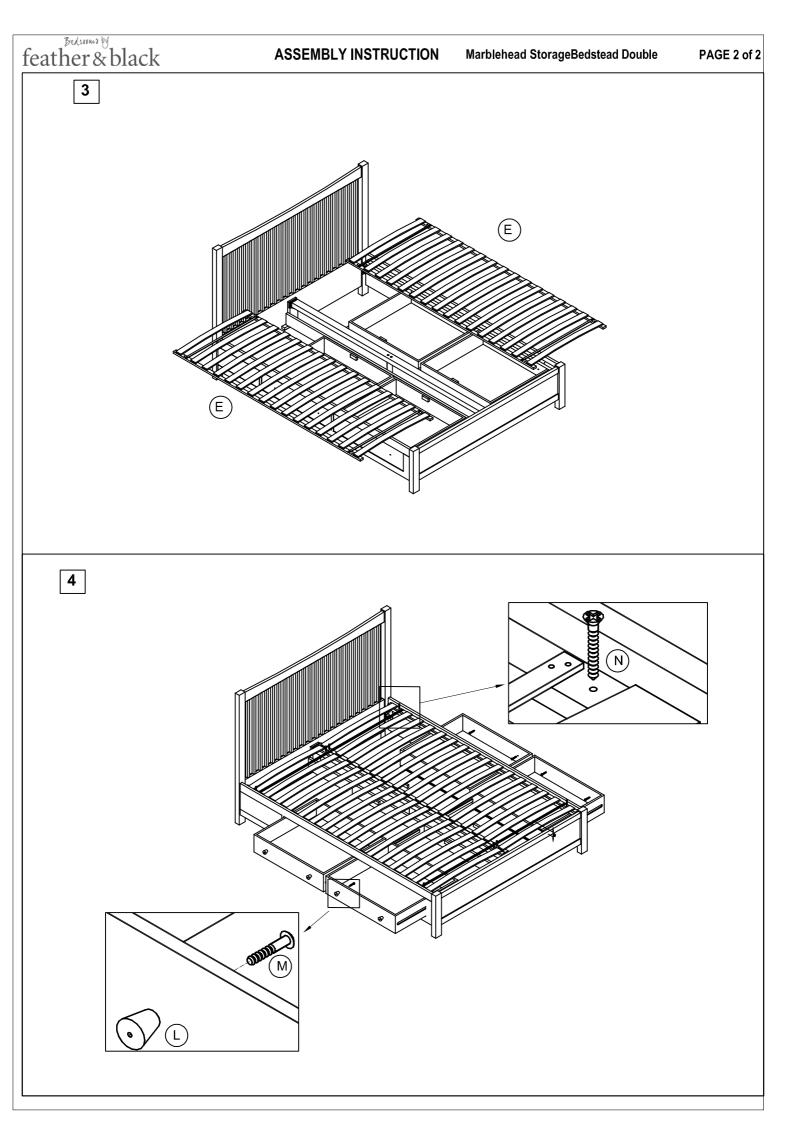

this product is assembled by two adults
- This product contains small parts, keep small children clear of the assembly area
- Lay out the parts on a clean, flat surface and compare with the parts checklist. Save all packaging until assembly is complete to avoid accidentally discarding fittings

### PRODUCT SAFETY

 All assembly fastenings should always be tightened properly and care should be taken that no fittings are loose

#### PRODUCT CARE

- Wipe clean using a soft damp cloth followed by dry cloth
- Do not use abrasives or cleaning products which may contain ammonia or solvents
- Take care when handling or moving the furniture. Careless handling can damage wooden furniture, try to lift rather than drag
- Colour may vary due to this being a natural product.

## **TOOLS REQUIRED**