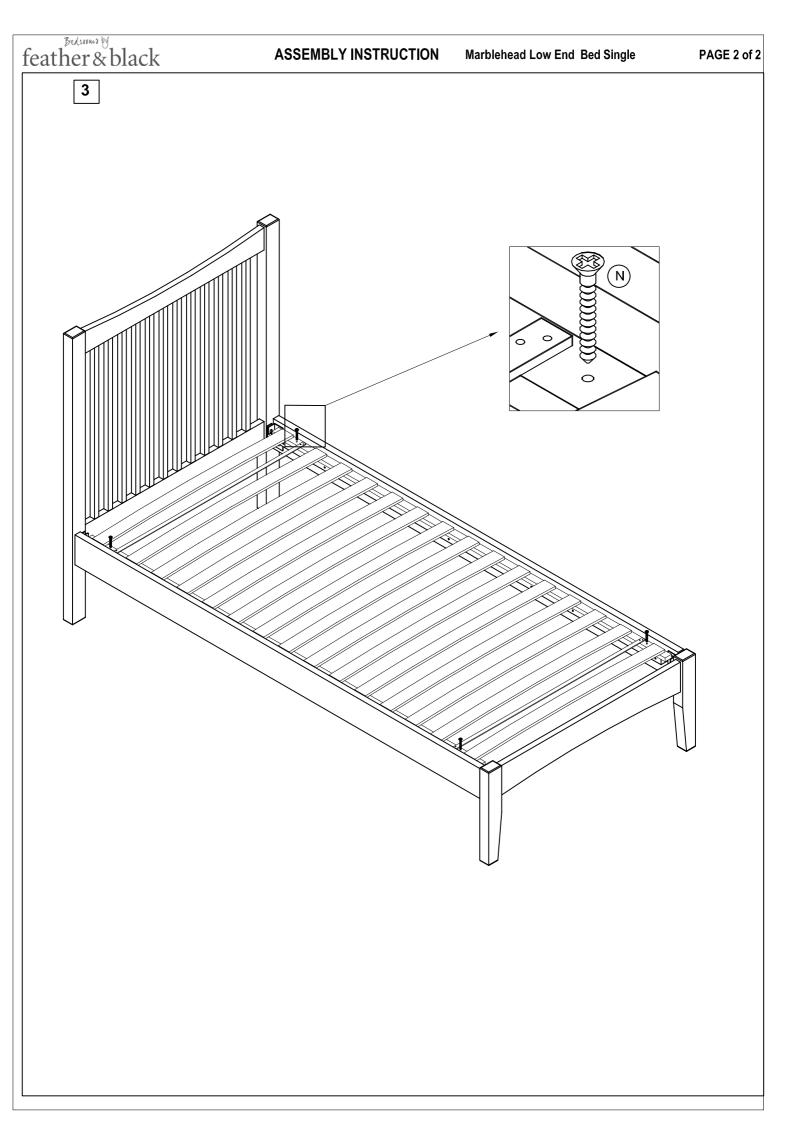

# Marblehead Low end Bed Single

## Thank you for buying the Marblehead Low end Bed Single

- Please take a few quiet minutes to read these instructions
- It is recommended that this product is assembled by two adults
- This product contains small parts, keep small children clear of the assembly area
- Lay out the parts on a clean, flat surface and compare with the parts checklist. Save all packaging until assembly is complete to avoid accidentally discarding fittings