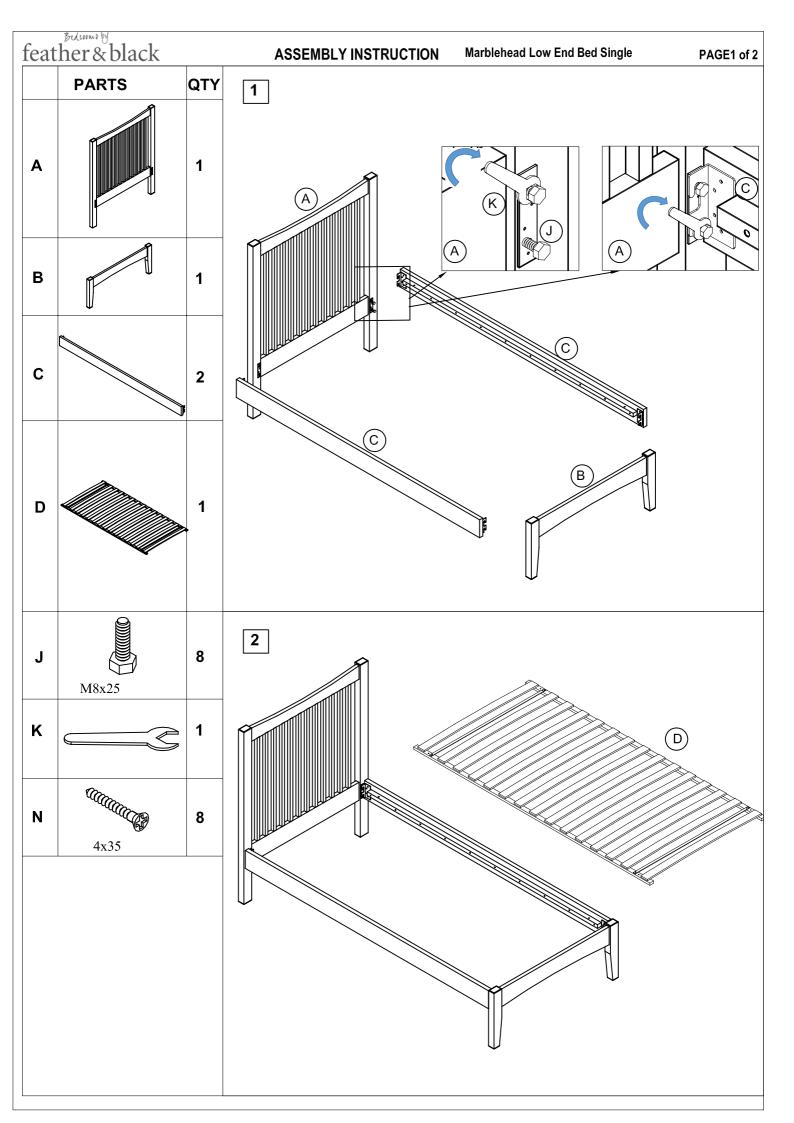

# Marblehead Low end Bed Single

## Thank you for buying the Marblehead Low end Bed Single

- Please take a few quiet minutes to read these instructions
- It is recommended that this product is assembled by two adults
- This product contains small parts, keep small children clear of the assembly area
- Lay out the parts on a clean, flat surface and compare with the parts checklist. Save all packaging until assembly is complete to avoid accidentally discarding fittings