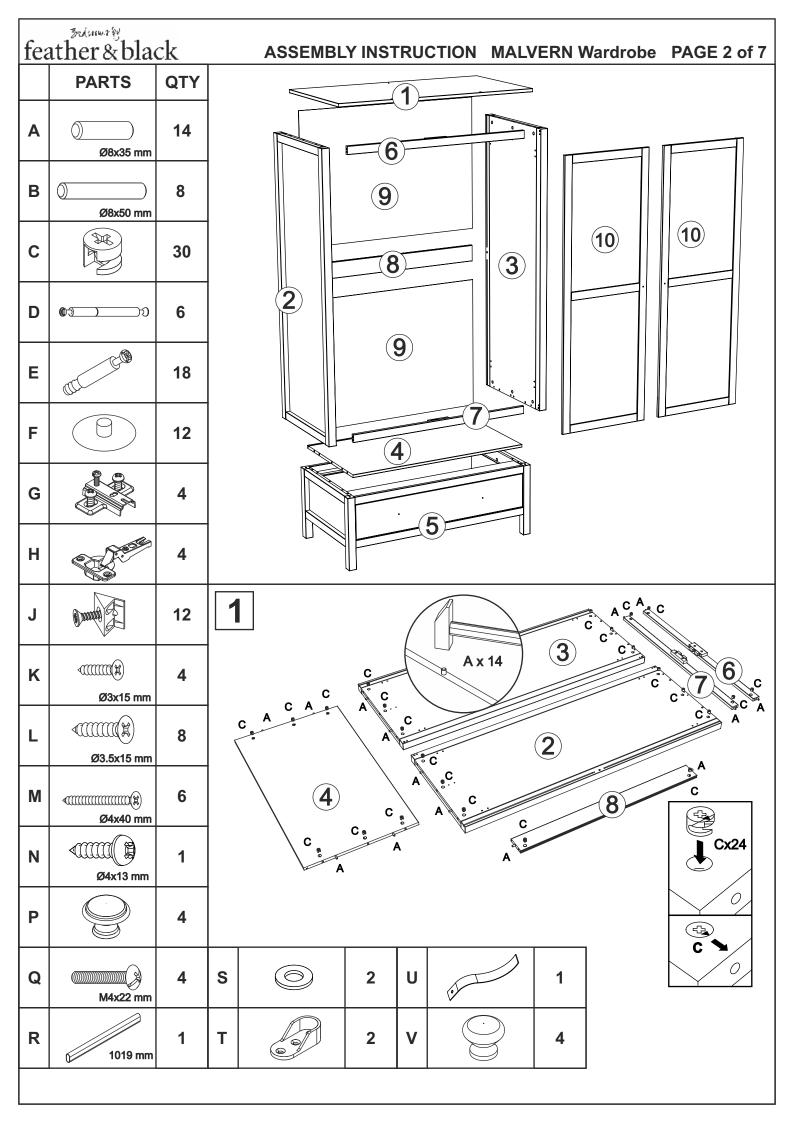

#### Thank you for buying the MALVERN Wardrobe

- · Please take a few quiet minutes to read these instructions
- · It is recommended that this product is assembled by two adults
- This product contains small parts, keep small children clear of the assembly area
- Lay out the parts on a clean, flat surface and compare with the parts checklist. Save all packaging until assembly is complete to avoid accidentally discarding fittings

# PRODUCT SAFETY

• All assembly fastenings should always be tightened properly and care should be taken that no fittings are loose