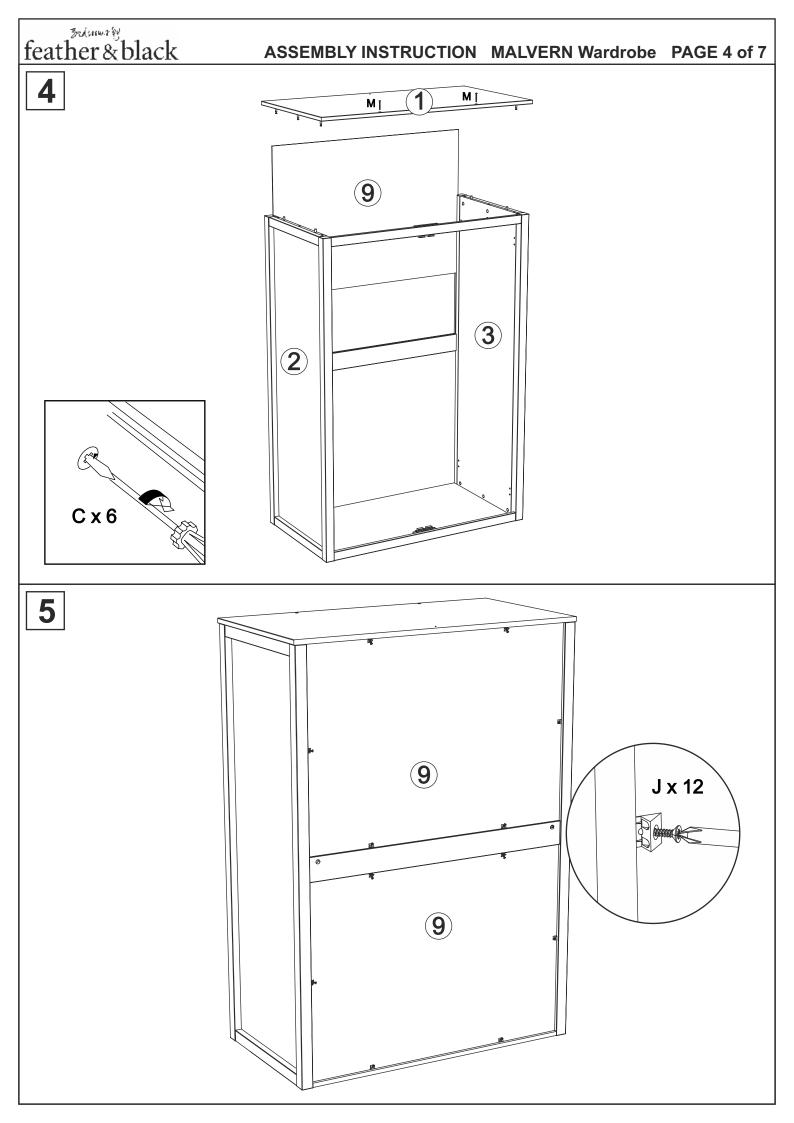

#### Thank you for buying the MALVERN Wardrobe

- · Please take a few quiet minutes to read these instructions
- · It is recommended that this product is assembled by two adults
- This product contains small parts, keep small children clear of the assembly area
- Lay out the parts on a clean, flat surface and compare with the parts checklist. Save all packaging until assembly is complete to avoid accidentally discarding fittings

# PRODUCT SAFETY

• All assembly fastenings should always be tightened properly and care should be taken that no fittings are loose