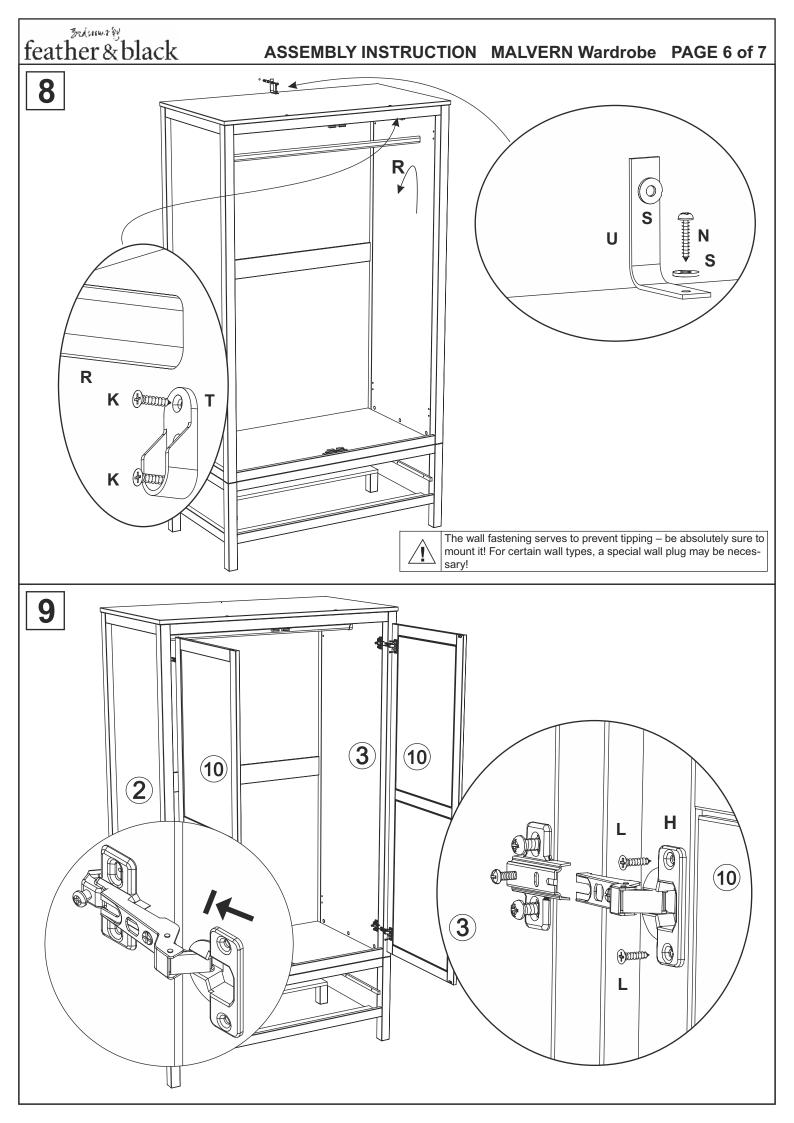

t this product is assembled by two adults
- This product contains small parts, keep small children clear of the assembly area
- Lay out the parts on a clean, flat surface and compare with the parts checklist. Save all packaging until assembly is complete to avoid accidentally discarding fittings

# PRODUCT SAFETY

• All assembly fastenings should always be tightened properly and care should be taken that no fittings are loose

# PRODUCT CARE

- Wipe clean using a soft damp cloth followed by dry cloth
- Do not use abrasives or cleaning products which may contain ammonia or solvents
- Take care when handling or moving the furniture. Careless handling can damage wooden furniture, try to lift rather than drag
- Colour may vary due to this being a natural product.

**TOOLS REQUIRED**