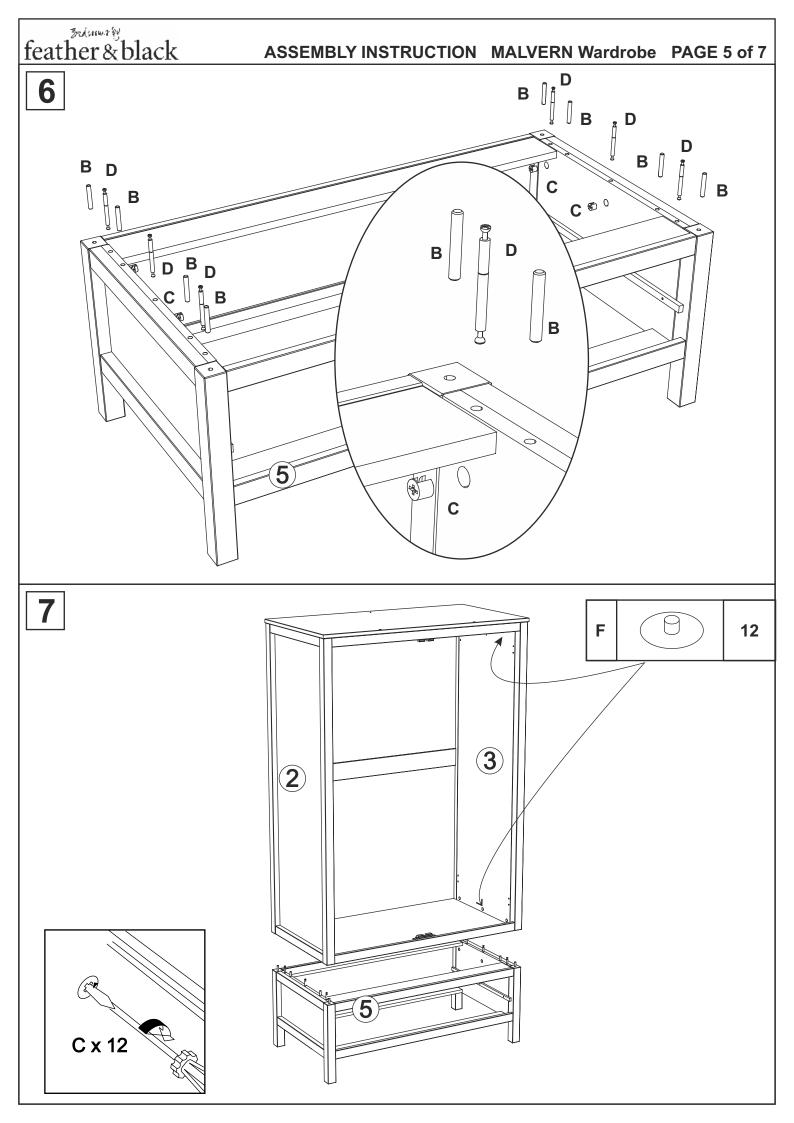

#### Thank you for buying the MALVERN Wardrobe

- · Please take a few quiet minutes to read these instructions
- · It is recommended that this product is assembled by two adults
- This product contains small parts, keep small children clear of the assembly area
- Lay out the parts on a clean, flat surface and compare with the parts checklist. Save all packaging until assembly is complete to avoid accidentally discarding fittings

# PRODUCT SAFETY

• All assembly fastenings should always be tightened properly and care should be taken that no fittings are loose