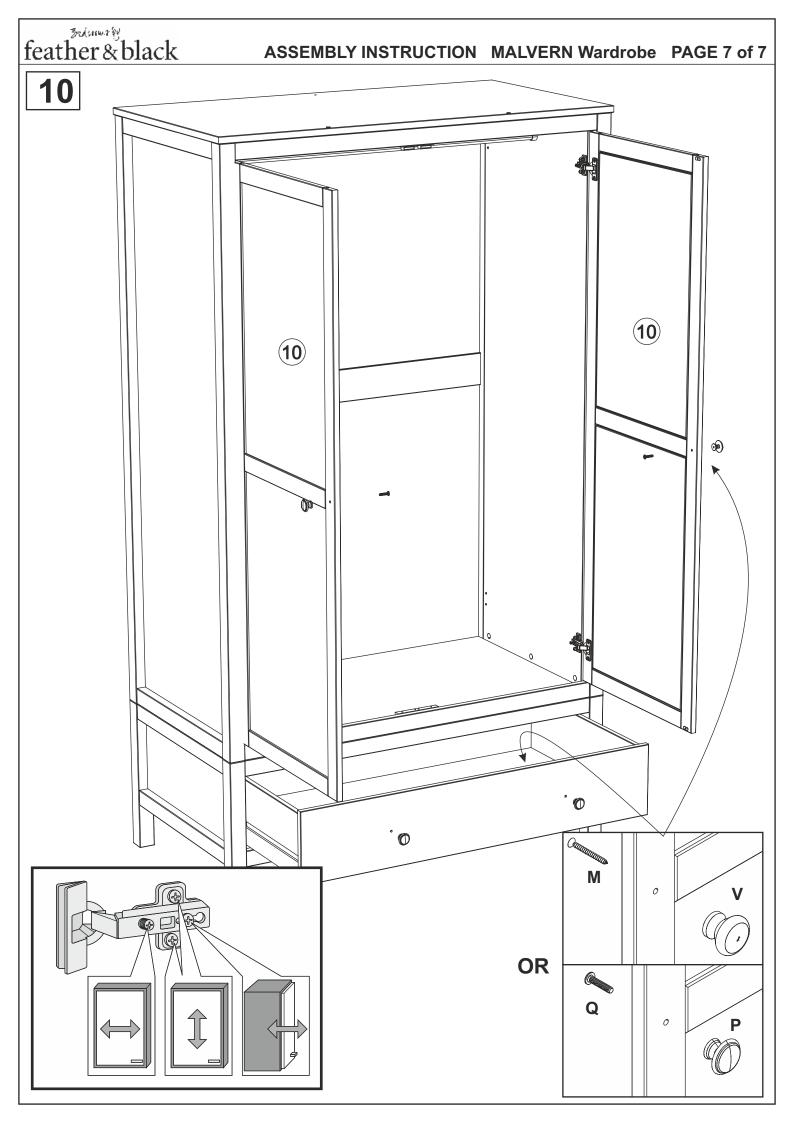

this product is assembled by two adults
- This product contains small parts, keep small children clear of the assembly area
- Lay out the parts on a clean, flat surface and compare with the parts checklist. Save all packaging until assembly is complete to avoid accidentally discarding fittings

# PRODUCT SAFETY

• All assembly fastenings should always be tightened properly and care should be taken that no fittings are loose

# PRODUCT CARE

- Wipe clean using a soft damp cloth followed by dry cloth
- Do not use abrasives or cleaning products which may contain ammonia or solvents
- Take care when handling or moving the furniture. Careless handling can damage wooden furniture, try to lift rather than drag
- Colour may vary due to this being a natural product.

**TOOLS REQUIRED**