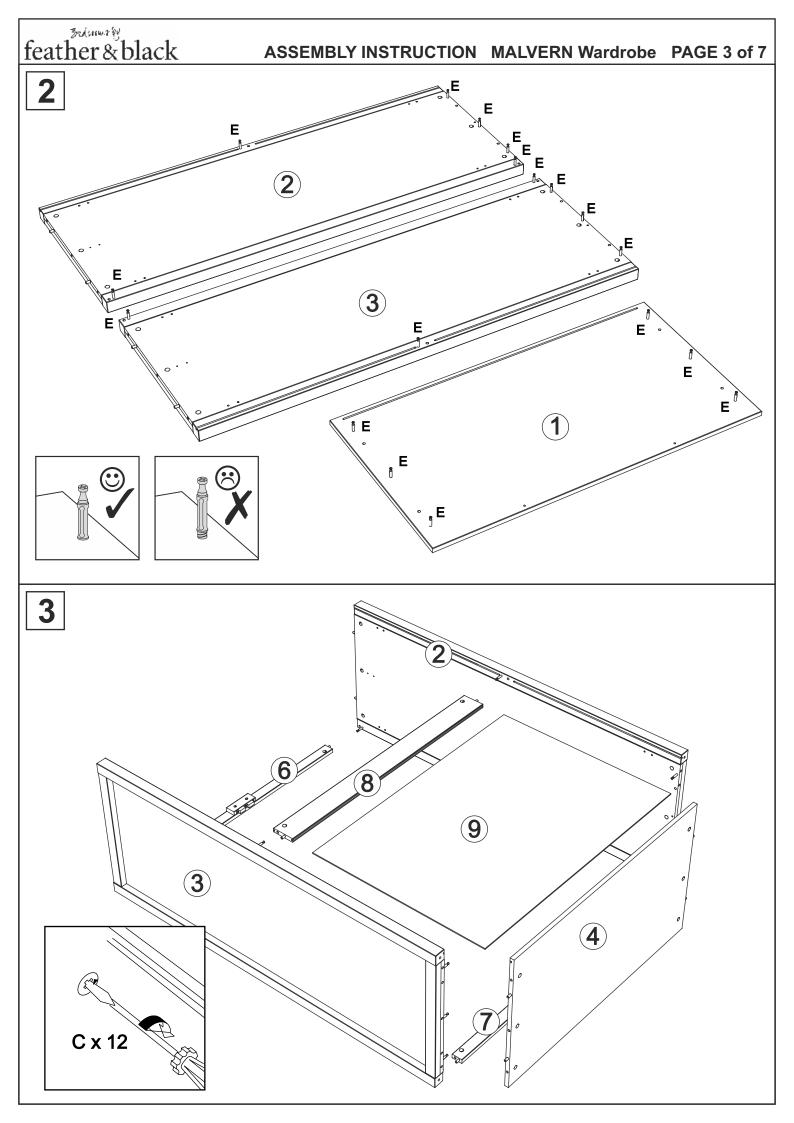

#### Thank you for buying the MALVERN Wardrobe

- · Please take a few quiet minutes to read these instructions
- · It is recommended that this product is assembled by two adults
- This product contains small parts, keep small children clear of the assembly area
- Lay out the parts on a clean, flat surface and compare with the parts checklist. Save all packaging until assembly is complete to avoid accidentally discarding fittings

# PRODUCT SAFETY

• All assembly fastenings should always be tightened properly and care should be taken that no fittings are loose