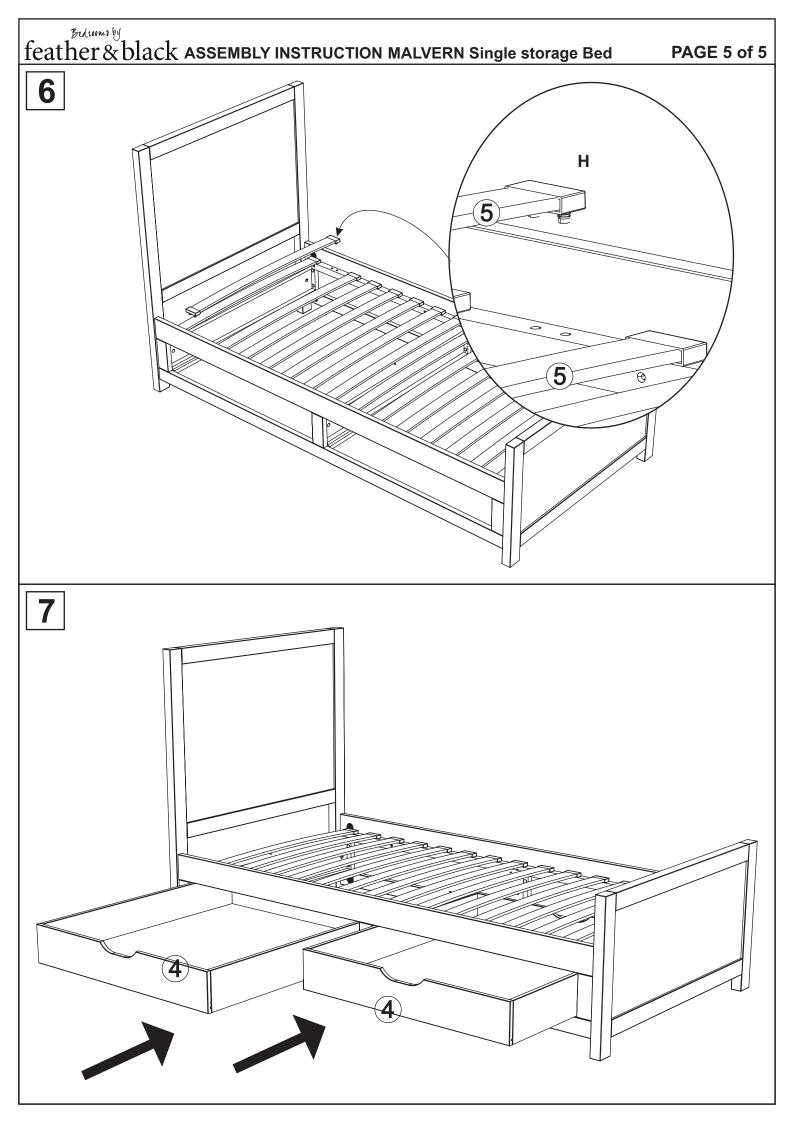

# Thank you for buying the MALVERN Single storage bed

- Please take a few quiet minutes to read these instructions
- It is recommended that this product is assembled by two adults
- · This product contains small parts, keep small children clear of the assembly area
- Lay out the parts on a clean, flat surface and compare with the parts checklist. Save all packaging until assembly is complete to avoid accidentally discarding fittings