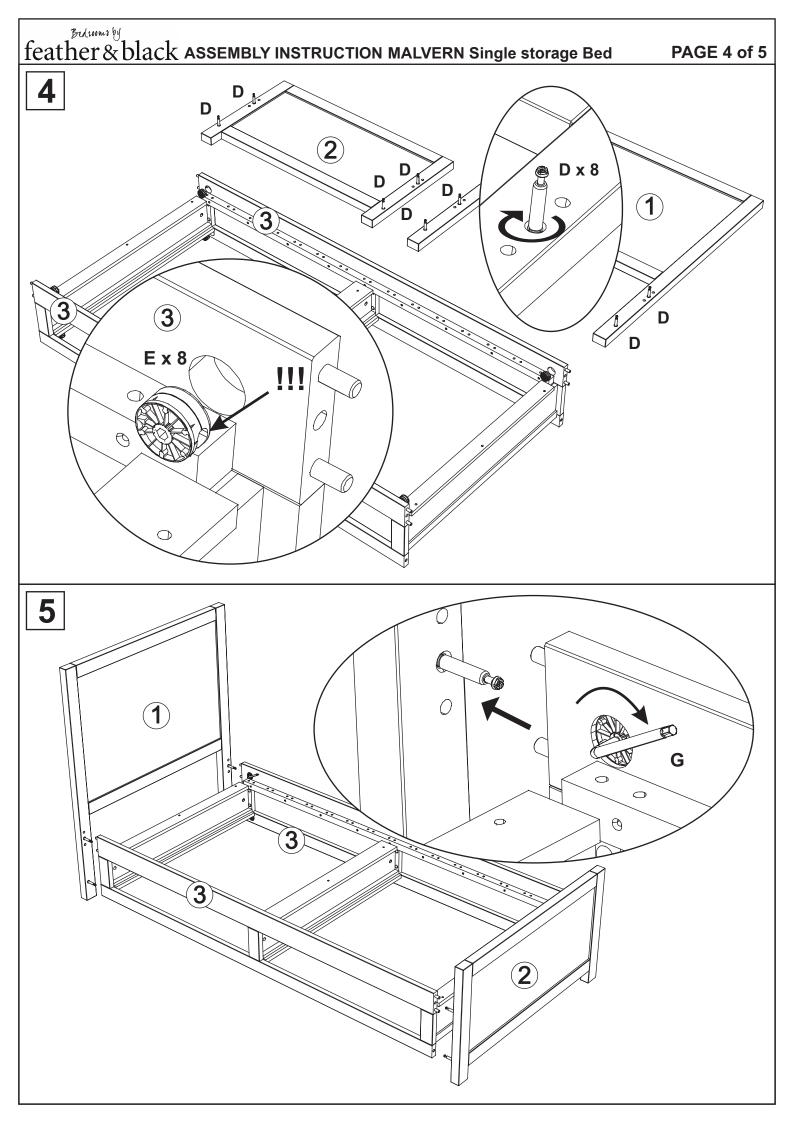

# Thank you for buying the MALVERN Single storage bed

- Please take a few quiet minutes to read these instructions
- It is recommended that this product is assembled by two adults
- · This product contains small parts, keep small children clear of the assembly area
- Lay out the parts on a clean, flat surface and compare with the parts checklist. Save all packaging until assembly is complete to avoid accidentally discarding fittings