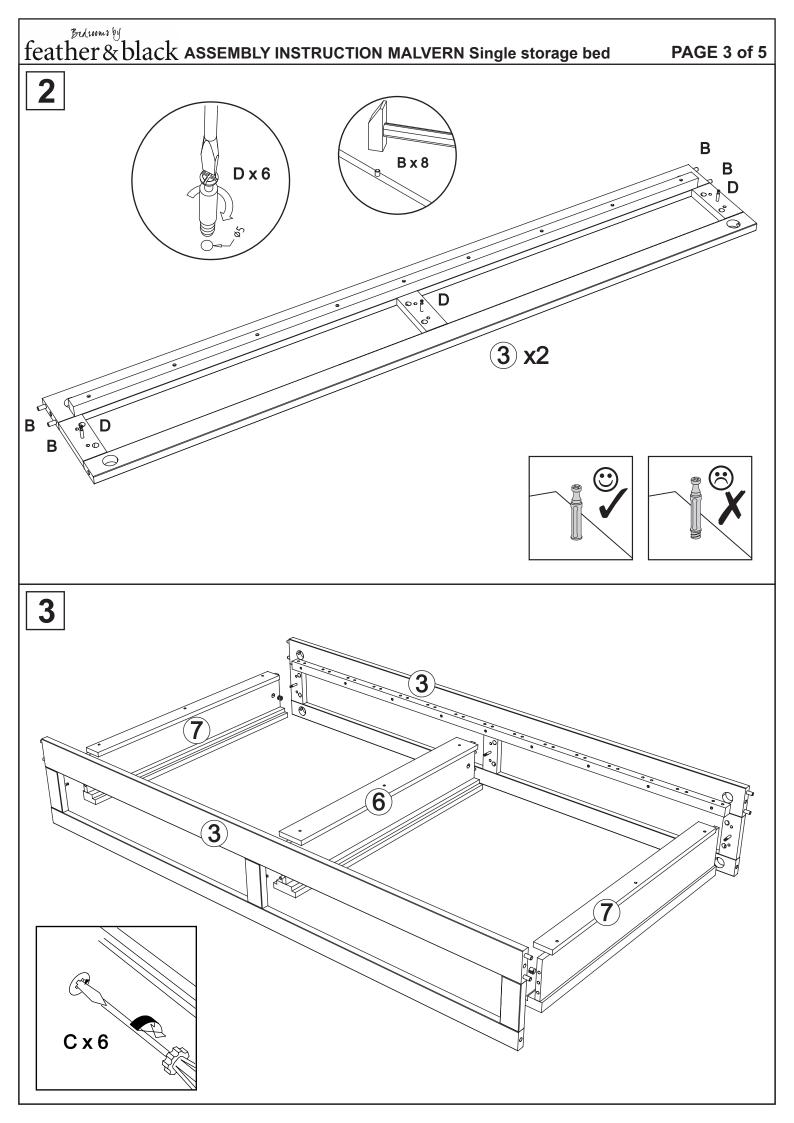

# Thank you for buying the MALVERN Single storage bed

- Please take a few quiet minutes to read these instructions
- It is recommended that this product is assembled by two adults
- · This product contains small parts, keep small children clear of the assembly area
- Lay out the parts on a clean, flat surface and compare with the parts checklist. Save all packaging until assembly is complete to avoid accidentally discarding fittings