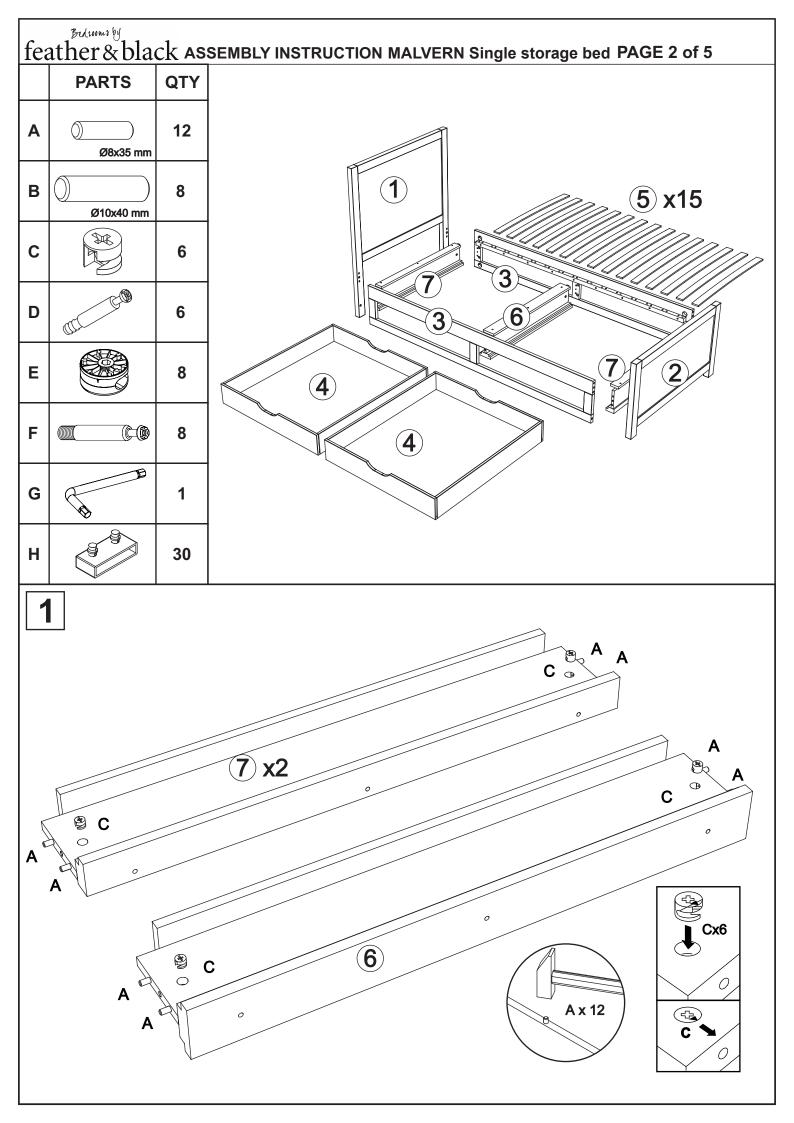

# Thank you for buying the MALVERN Single storage bed

- Please take a few quiet minutes to read these instructions
- It is recommended that this product is assembled by two adults
- · This product contains small parts, keep small children clear of the assembly area
- Lay out the parts on a clean, flat surface and compare with the parts checklist. Save all packaging until assembly is complete to avoid accidentally discarding fittings