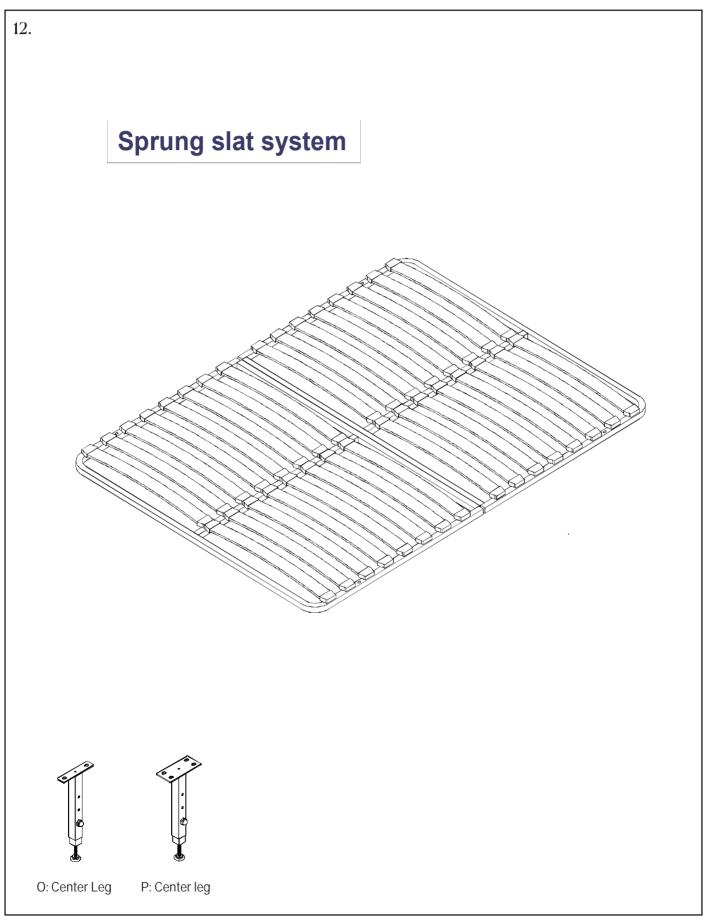

your room, the shade of the colour can sometimes appear slightly different. Over a period of time the colour might lighten or fade slightly due to light exposure.

#### **Product Care**

To clean, slightly moisten cloth with water and wipe surfaces. A damp cloth holds dust and prevents damage. repeat with a dry, soft, lint-free cloth. Do not use abrasives or cleaning products which may contain ammonia or solvents.

#### Number of people required to assemble

Two people to assemble the product and two people to lift in to position.



#### Time to assemble



#### Necessary tools



Tape measure

#### Missing parts or faulty products

If you are missing any fixtures or fittings during assembly, or a part is unfortunately faulty please call our customer service team on 01243 380600











### Jacob Bed Super King



Produced in Vietnam for Feather & Black