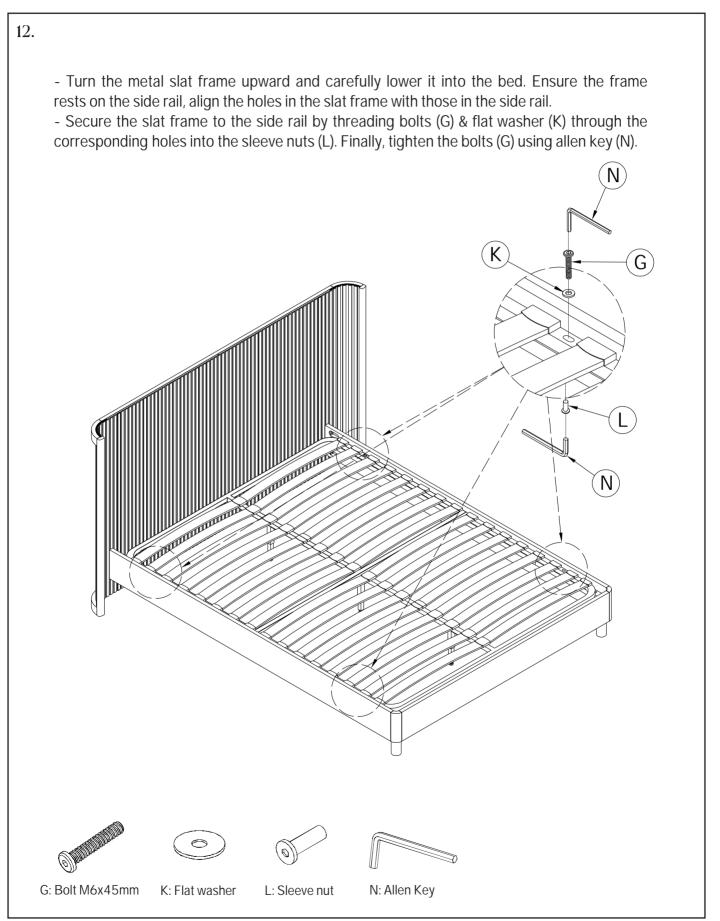

ent. Over a period of time the colour might lighten or fade slightly due to light exposure.

#### **Product Care**

To clean, slightly moisten cloth with water and wipe surfaces. A damp cloth holds dust and prevents damage. repeat with a dry, soft, lint-free cloth. Do not use abrasives or cleaning products which may contain ammonia or solvents.

#### Number of people required to assemble

Two people to assemble the product and two people to lift in to position.



#### Time to assemble



#### Necessary tools



Tape measure

#### Missing parts or faulty products

If you are missing any fixtures or fittings during assembly, or a part is unfortunately faulty please call our customer service team on 01243 380600











### Jacob Bed Super King



Produced in Vietnam for Feather & Black