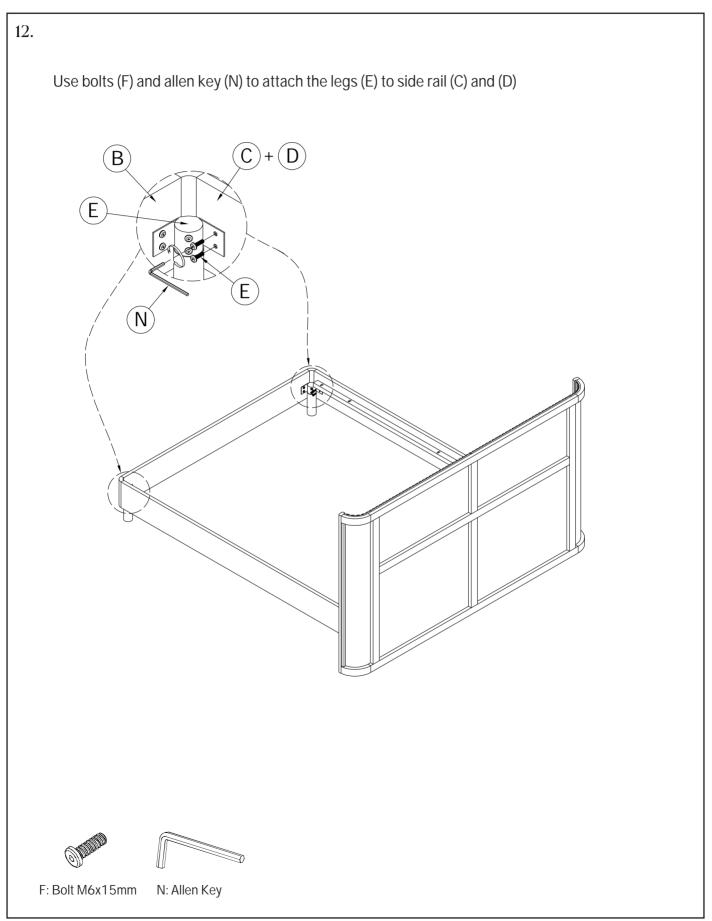

f your room, the shade of the colour can sometimes appear slightly different. Over a period of time the colour might lighten or fade slightly due to light exposure.

#### **Product Care**

To clean, slightly moisten cloth with water and wipe surfaces. A damp cloth holds dust and prevents damage. repeat with a dry, soft, lint-free cloth. Do not use abrasives or cleaning products which may contain ammonia or solvents.

#### Number of people required to assemble

Two people to assemble the product and two people to lift in to position.



#### Time to assemble



#### Necessary tools



Tape measure

#### Missing parts or faulty products

If you are missing any fixtures or fittings during assembly, or a part is unfortunately faulty please call our customer service team on 01243 380600











### Jacob Bed Super King



Produced in Vietnam for Feather & Black