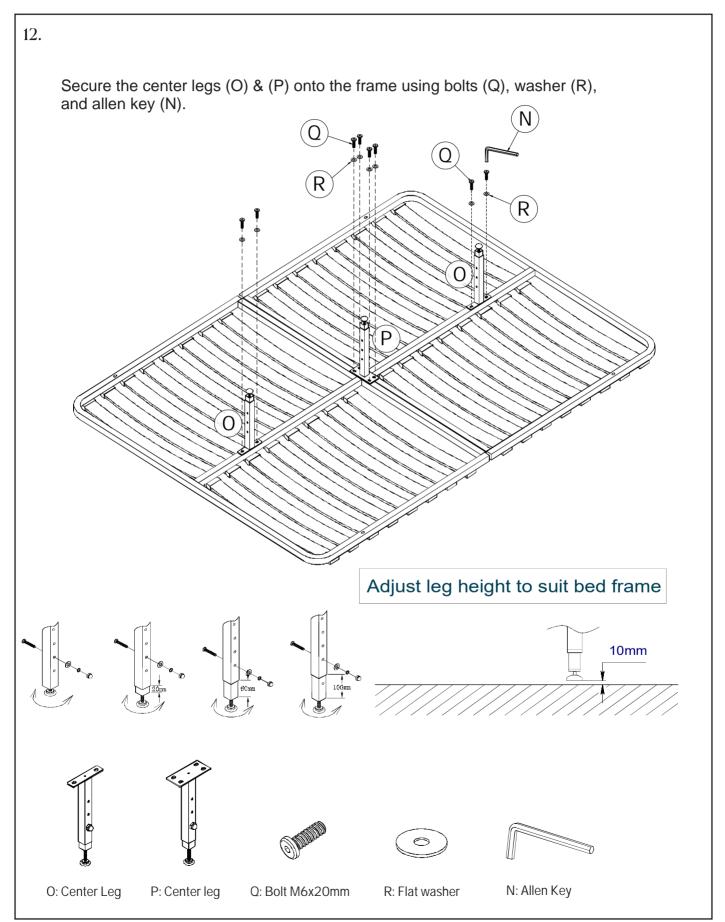

colour can sometimes appear slightly different. Over a period of time the colour might lighten or fade slightly due to light exposure.

#### **Product Care**

To clean, slightly moisten cloth with water and wipe surfaces. A damp cloth holds dust and prevents damage. repeat with a dry, soft, lint-free cloth. Do not use abrasives or cleaning products which may contain ammonia or solvents.

#### Number of people required to assemble

Two people to assemble the product and two people to lift in to position.



#### Time to assemble



#### Necessary tools



Tape measure

#### Missing parts or faulty products

If you are missing any fixtures or fittings during assembly, or a part is unfortunately faulty please call our customer service team on 01243 380600











### Jacob Bed Super King



Produced in Vietnam for Feather & Black