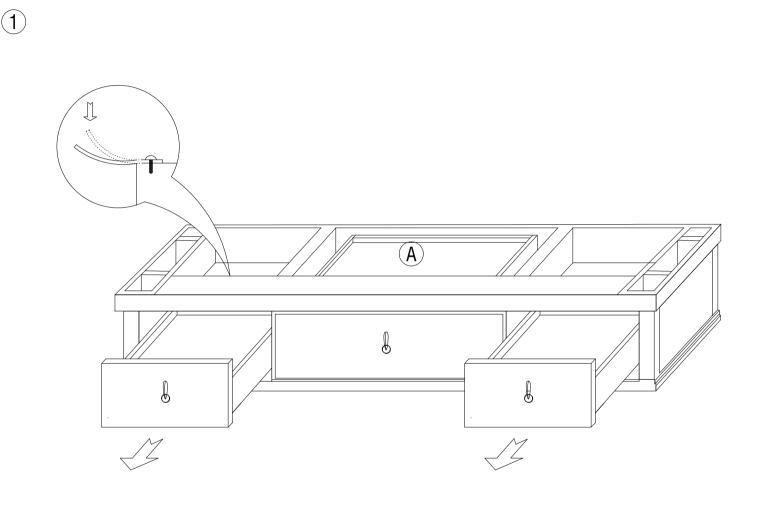

# ASSEMBLY INSTRUCTION

GATSBY CONSOLE

PAGE 1 OF 5

|   | PARTS     | Q'TY |
|---|-----------|------|
| Α |           | 1PC  |
| В | <i>a</i>  | 2PCS |
| С |           | 2PCS |
| D | 9)        | 8PCS |
| Е |           | 8PCS |
| F | <b>(</b>  | 8PCS |
| G |           | 1PC  |
| Н | M3.5 x 20 | 2PCS |
| ı | 0 0       | 2PCS |
|   |           |      |