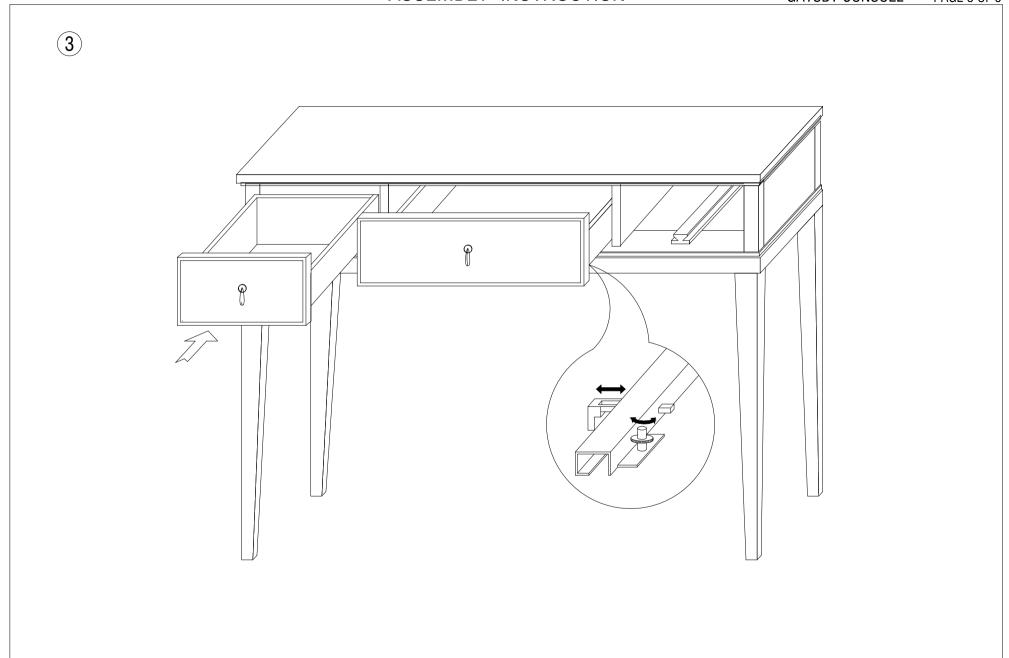

# ASSEMBLY INSTRUCTION

GATSBY CONSOLE

PAGE 1 OF 5

|   | PARTS     | Q'TY |
|---|-----------|------|
| Α |           | 1PC  |
| В | <i>a</i>  | 2PCS |
| С |           | 2PCS |
| D | 9)        | 8PCS |
| Е |           | 8PCS |
| F | <b>(</b>  | 8PCS |
| G |           | 1PC  |
| Н | M3.5 x 20 | 2PCS |
| ı | 0 0       | 2PCS |
|   |           |      |