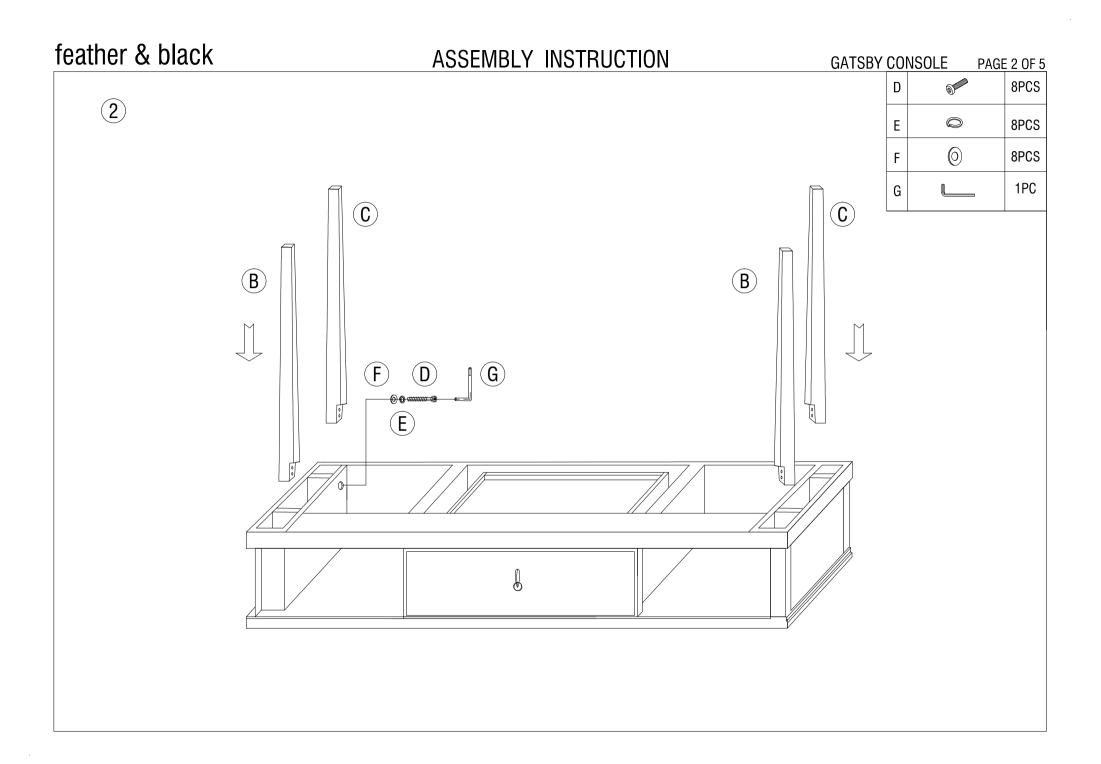

# ASSEMBLY INSTRUCTION

GATSBY CONSOLE

PAGE 1 OF 5

|   | PARTS     | Q'TY |
|---|-----------|------|
| Α |           | 1PC  |
| В | <i>a</i>  | 2PCS |
| С |           | 2PCS |
| D | 9)        | 8PCS |
| Е |           | 8PCS |
| F | <b>(</b>  | 8PCS |
| G |           | 1PC  |
| Н | M3.5 x 20 | 2PCS |
| ı | 0 0       | 2PCS |
|   |           |      |