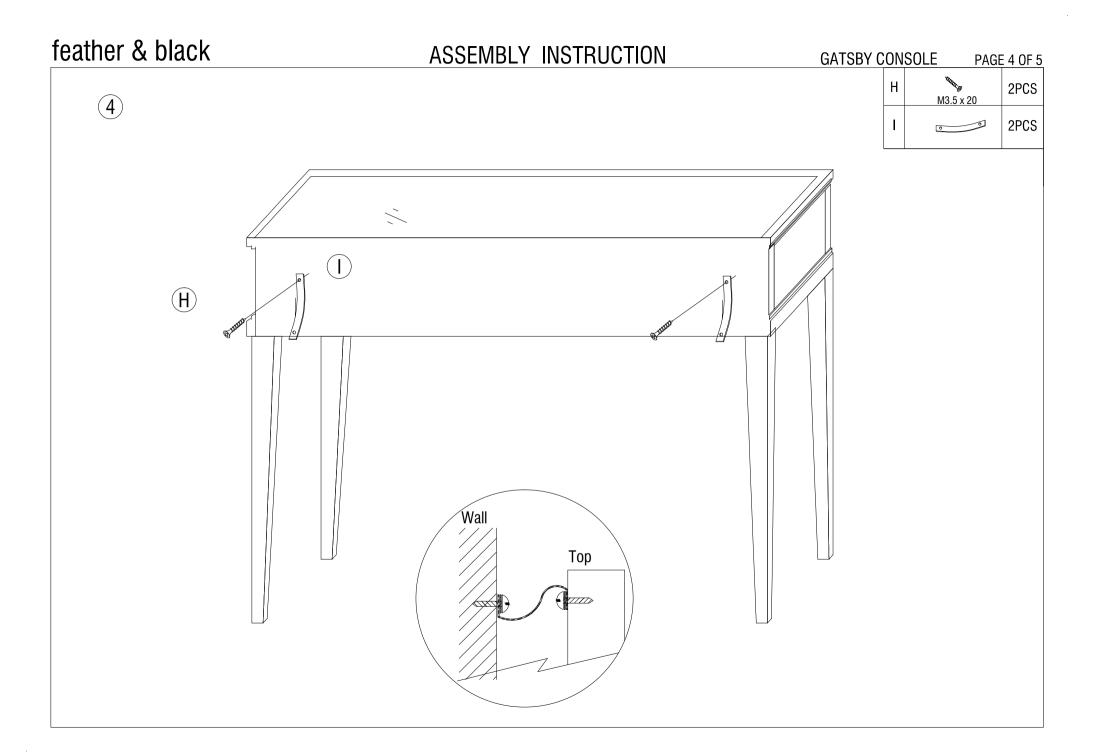

### **TOOLS REQUIRED**

- Please use Allen key part F (included) assemble legs and carcase.
- Please use Philips Head Screwdriver (not included) to assemble wall tie.

| feath | 1er | ዖ. | h | lan | k |
|-------|-----|----|---|-----|---|
| ıtalı | וטו | α  | U | Idu | N |