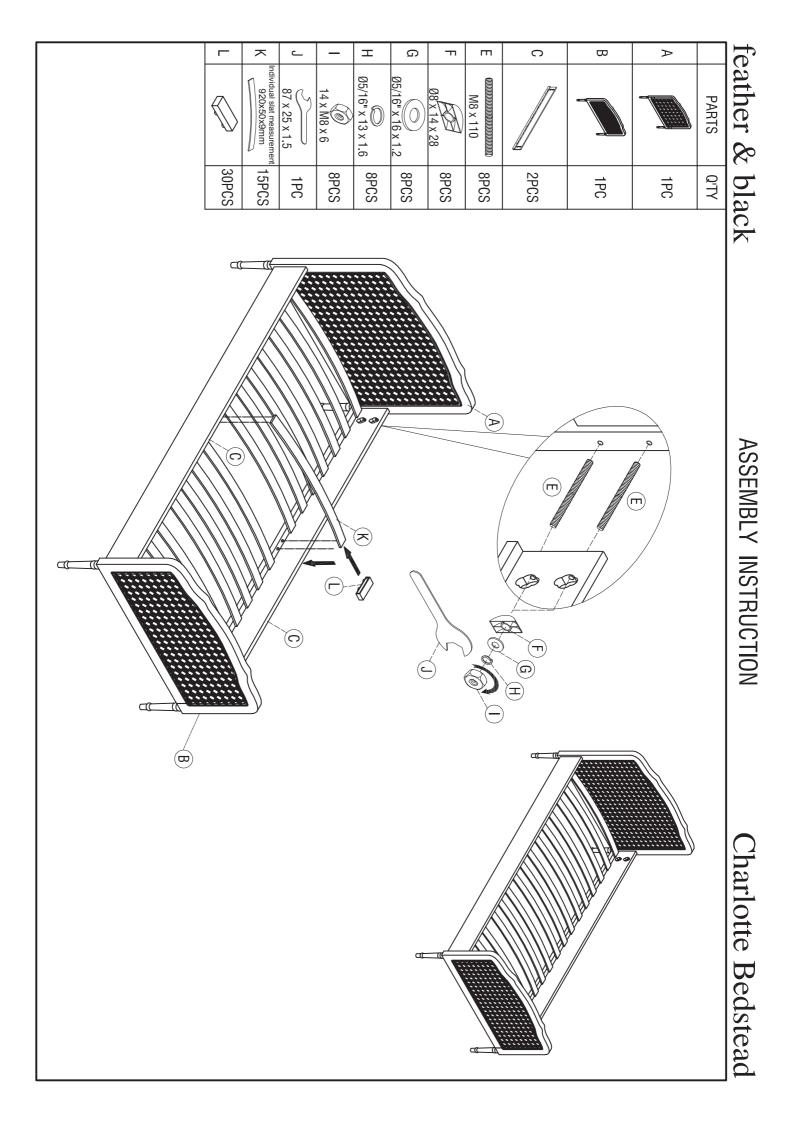

# feather & black

# **Charlotte Bedstead**

#### **TOOLS REQUIRED:**

• Please use Spanner (included) to assemble the Charlotte bedstead