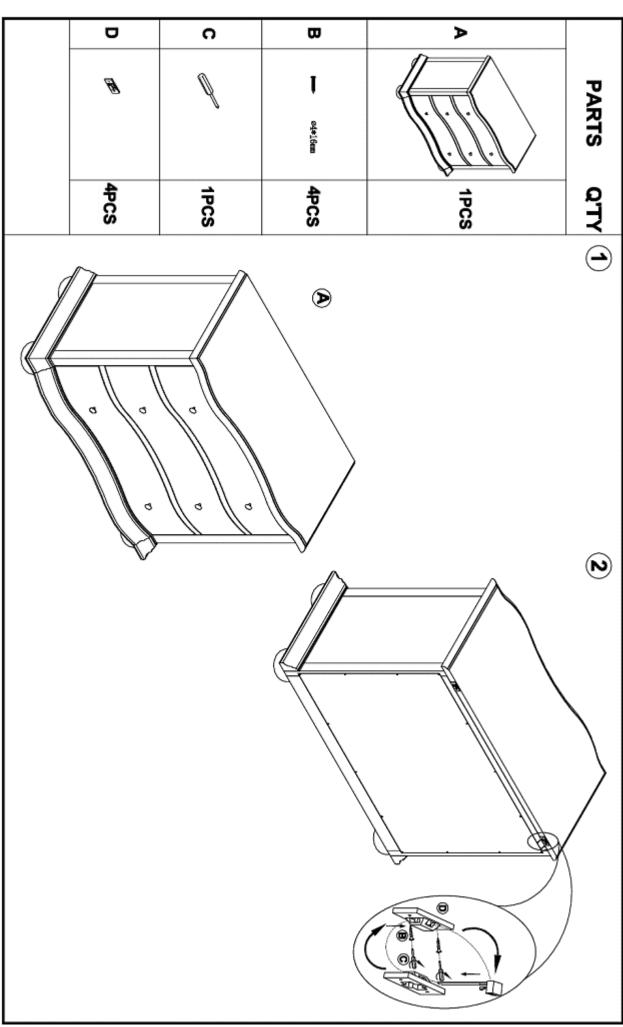

## IMPORTANT READ CAREFULLY - RETAIN FOR FUTURE REFERENCE

Thank you for buying the Blenheim 3 Drawer Chest

feather & black **ASSEMBLY INSTRUCTIONS** Blenheim 3 Drawer Chest PAGE 1 OF 1

If you are uncertain about what type of screw or fitting to use, please contact your hardware store. Note: Different wall materials require different types of fixing devices. Use fixing devices suitable for the walls in your home (not included).