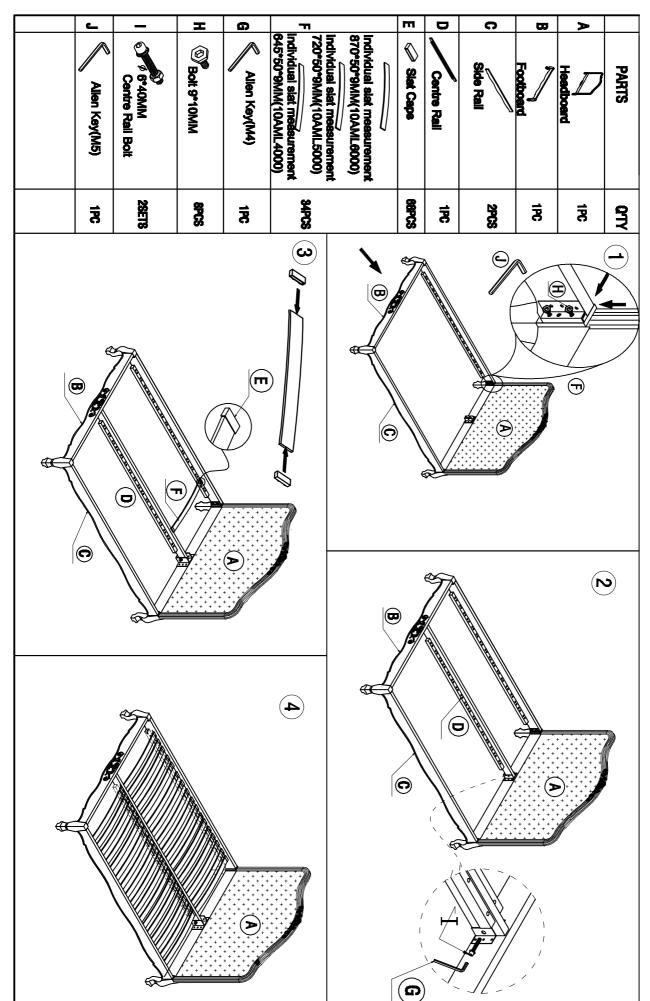

# **ASSEMBLY INSTRUCTION**

N Amelie Bedstead Double–10AML4000
Amelie Bedstead King −10AML5000
Amelie Bedstead Super King–10AML6000 Page 1 of 1