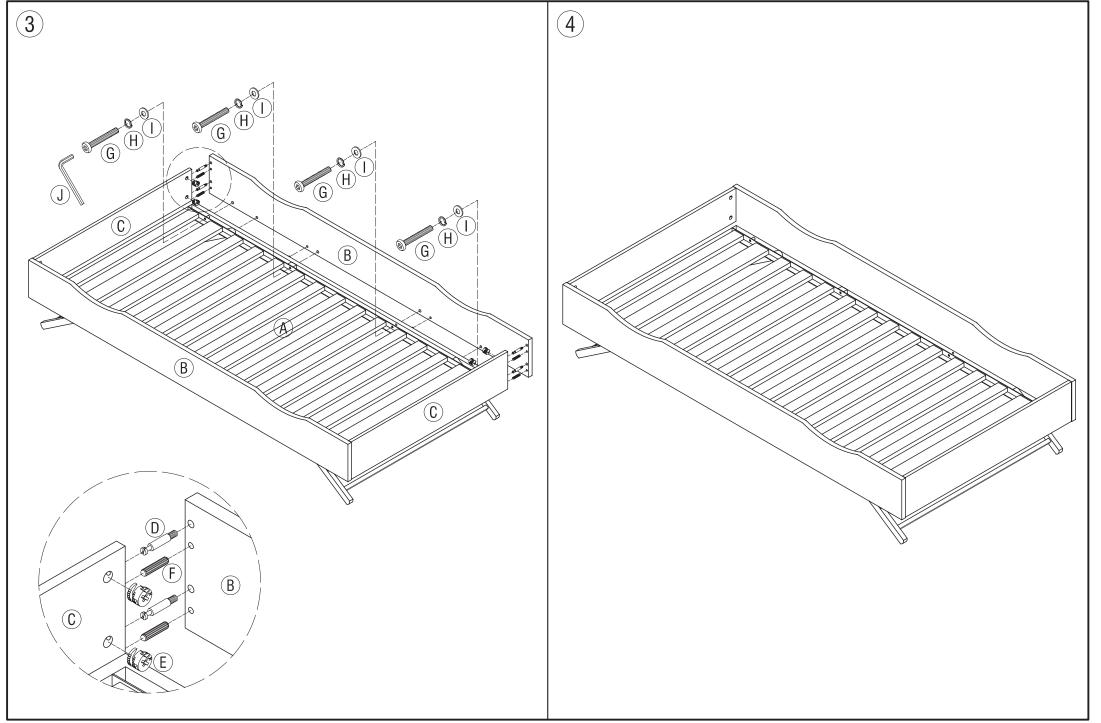

## STEP BY STEP ASSEMBLY PREPARATION

## PANEL AND FITTINGS IDENTIFICATION

| Item | Description                                               | Qty | Item | Description         | Qty | Item | Description     | Qty | Item | Description                     | Qty |
|------|-----------------------------------------------------------|-----|------|---------------------|-----|------|-----------------|-----|------|---------------------------------|-----|
| А    | Slat Base<br>Overall measurement<br>1875x962x18mm         | 1   | В    | Side Rail           | 2   | С    | End Rail        | 2   | D    | Cam Bolt                        | 8   |
|      | Individual slat measurement<br>827x70x18mm<br>827x50x18mm | 13  | F    | Dowel<br>Ø8 x 30    | 8   | G    | Bolt<br>M6 x 56 | 8   | Н    | Lock Washer<br>Ø1/4" x 11 x 1.6 | 8   |
| I    | Washer<br>Ø1/4"x16x1                                      | 8   | J    | Allen Key<br>4 x 57 | 8   | Е    | Cam Lock        | 8   |      |                                 |     |