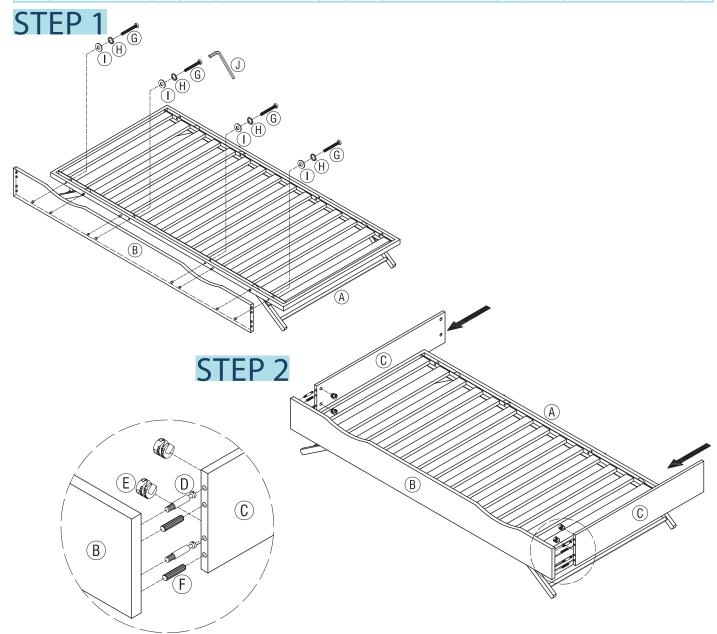

## STEP BY STEP ASSEMBLY PREPARATION

## PANEL AND FITTINGS IDENTIFICATION

| Item | Description                                               | Qty | Item | Description         | Qty | Item | Description     | Qty | Item | Description                     | Qty |
|------|-----------------------------------------------------------|-----|------|---------------------|-----|------|-----------------|-----|------|---------------------------------|-----|
| А    | Slat Base<br>Overall measurement<br>1875x962x18mm         | 1   | В    | Side Rail           | 2   | С    | End Rail        | 2   | D    | Cam Bolt                        | 8   |
|      | Individual slat measurement<br>827x70x18mm<br>827x50x18mm | 13  | F    | Dowel<br>Ø8 x 30    | 8   | G    | Bolt<br>M6 x 56 | 8   | Н    | Lock Washer<br>Ø1/4" x 11 x 1.6 | 8   |
| I    | Washer<br>Ø1/4"x16x1                                      | 8   | J    | Allen Key<br>4 x 57 | 8   | Е    | Cam Lock        | 8   |      |                                 |     |